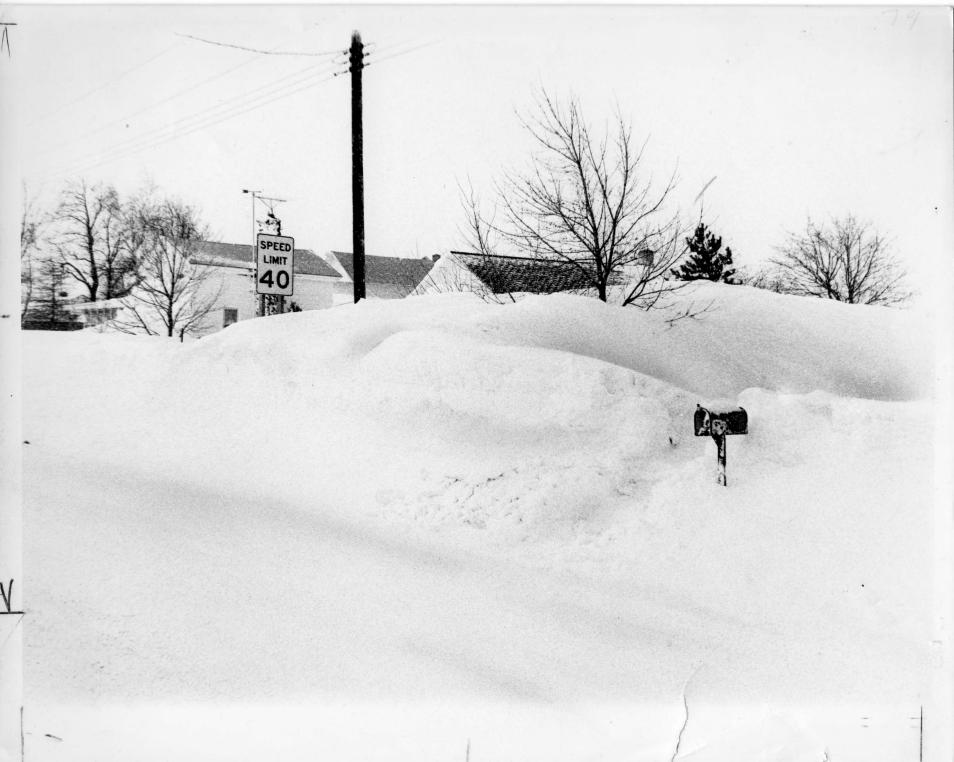

## Houses covered by snow, barely visible

The Buffalo Courier-Express Newspaper

Follow this and additional works at: https://digitalcommons.buffalostate.edu/buffalowinters

Malbox of col wind pullus) Storm-force winds ignored speed limit sign above drifts in Perry Center 6 -

This photograph may not be used for publication without permission of the Buffalo Courier-Expression Credit line must be given in any event.

Derry Center

3 E. Lyle Dichardson photo