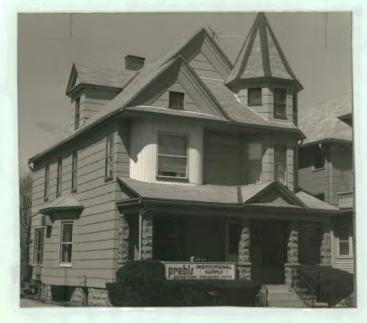

18. OTHER NOTABLE FEATURES OF BUILDING AND SITE (including interior features if known):

Two and a half story Princess Anne style. Hip roof with frontfacing false gable. Full-width shed roof porch. Rough-cut, regular course stone base and porch supports. Pediment over stairs. Glass and wood paneled wood door. Double hung 1/1 windows flank entrance. Second floor bowed bay with double-hung SIGNIFICANCE 1/1 window. Semi-hexagonal bay has double-hung 1/1 19. DATE OF INITIAL CONSTRUCTION: c. 1898 windows. Pedimented gable over bowed bay. Small

| ARCHITECT: | square single light window.                     |
|------------|-------------------------------------------------|
|            | Polygonal third floor tower with tent roof. 1/1 |
| BUILDER:   | window flanked by square single light windows.  |
|            | Pedimented gable dormers.                       |