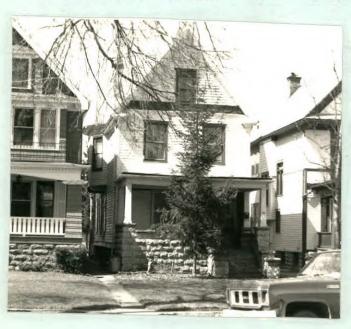

| NEW YORK STATE PARKS AND RECREATION                                    | SERIES                                           |
|------------------------------------------------------------------------|--------------------------------------------------|
| ALBANY, NEW YORK (518) 474-0479                                        | NEG. NO.                                         |
|                                                                        |                                                  |
| YOUR NAME: BUFFALO FRIENDS OF OLMSTED PAR                              | KKS DATE: June 21, 1984                          |
| P. O. BOX 590                                                          |                                                  |
| YOUR ADDRESS: BUFFALO, NEW YORK 14205 - 0590                           | TELEPHONE:                                       |
|                                                                        |                                                  |
| ORGANIZATION (if any):                                                 |                                                  |
|                                                                        |                                                  |
| * * * * * * * * * * * * * * * * * * * *                                | * * * * * * * * * * * * * *                      |
| IDENTIFICATION                                                         |                                                  |
| 1. BUILDING NAME(S):                                                   |                                                  |
| 2. COUNTY: Erie TOWN/CITY B                                            | uffaloVILLAGE:                                   |
| 3. STREET LOCATION: 60 Greenfield St                                   |                                                  |
| 4. OWNERSHIP: a. public  b. private  5. PRESENT OWNER: John Holenski A | 94 Russell Ave.                                  |
| 5. PRESENT OWNER: John Holenski A                                      | ADDRESS: Buffalo, NY 14214                       |
| 6. USE: Original: <u>Residential</u> P                                 |                                                  |
| 7. ACCESSIBILITY TO PUBLIC: Exterior visible fro                       |                                                  |
|                                                                        | Explain by permission                            |
| DESCRIPTION                                                            |                                                  |
|                                                                        | c. brick d. board and batten                     |
| MATERIAL: e. cobblestone ☐ f. shingles ☐                               | g. stucco other:                                 |
| 9. STRUCTURAL a. wood frame with interlocking                          | ioints 🗔                                         |
| SYSTEM. b wood frame with light memb                                   | ners X                                           |
| (if known) c. masonry load bearing walls                               |                                                  |
| d. metal (explain)                                                     |                                                  |
| e. other                                                               |                                                  |
| 0. CONDITION: a. excellent □ b. good ☑ c.                              | fair \( \square \) d. deteriorated \( \square \) |
| 1. INTEGRITY: a. original site 🗴 b. moved 🗆                            |                                                  |
| c. list major alterations and dates (if                                |                                                  |