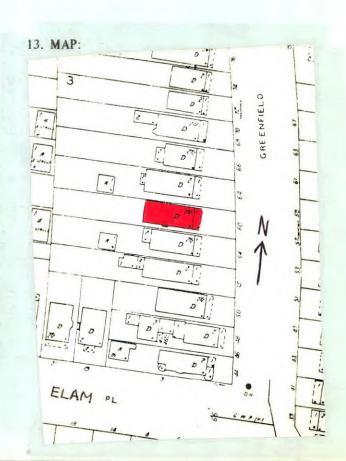

| NEW YORK STATE PARKS AND RECREATION                                    | SERIES                                           |
|------------------------------------------------------------------------|--------------------------------------------------|
| ALBANY, NEW YORK (518) 474-0479                                        | NEG. NO.                                         |
|                                                                        |                                                  |
| YOUR NAME: BUFFALO FRIENDS OF OLMSTED PAR                              | KKS DATE: June 21, 1984                          |
| P. O. BOX 590                                                          |                                                  |
| YOUR ADDRESS: BUFFALO, NEW YORK 14205 - 0590                           | TELEPHONE:                                       |
|                                                                        |                                                  |
| ORGANIZATION (if any):                                                 |                                                  |
|                                                                        |                                                  |
| * * * * * * * * * * * * * * * * * * * *                                | * * * * * * * * * * * * * *                      |
| IDENTIFICATION                                                         |                                                  |
| 1. BUILDING NAME(S):                                                   |                                                  |
| 2. COUNTY: Erie TOWN/CITY B                                            | uffaloVILLAGE:                                   |
| 3. STREET LOCATION: 60 Greenfield St                                   |                                                  |
| 4. OWNERSHIP: a. public  b. private  5. PRESENT OWNER: John Holenski A | 94 Russell Ave.                                  |
| 5. PRESENT OWNER: John Holenski A                                      | ADDRESS: Buffalo, NY 14214                       |
| 6. USE: Original: <u>Residential</u> P                                 |                                                  |
| 7. ACCESSIBILITY TO PUBLIC: Exterior visible fro                       |                                                  |
|                                                                        | Explain by permission                            |
| DESCRIPTION                                                            |                                                  |
|                                                                        | c. brick d. board and batten                     |
| MATERIAL: e. cobblestone ☐ f. shingles ☐                               | g. stucco other:                                 |
| 9. STRUCTURAL a. wood frame with interlocking                          | ioints 🗔                                         |
| SYSTEM. b wood frame with light memb                                   | ners X                                           |
| (if known) c. masonry load bearing walls                               |                                                  |
| d. metal (explain)                                                     |                                                  |
| e. other                                                               |                                                  |
| 0. CONDITION: a. excellent □ b. good ☑ c.                              | fair \( \square \) d. deteriorated \( \square \) |
| 1. INTEGRITY: a. original site 🗴 b. moved 🗆                            |                                                  |
| c. list major alterations and dates (if                                |                                                  |