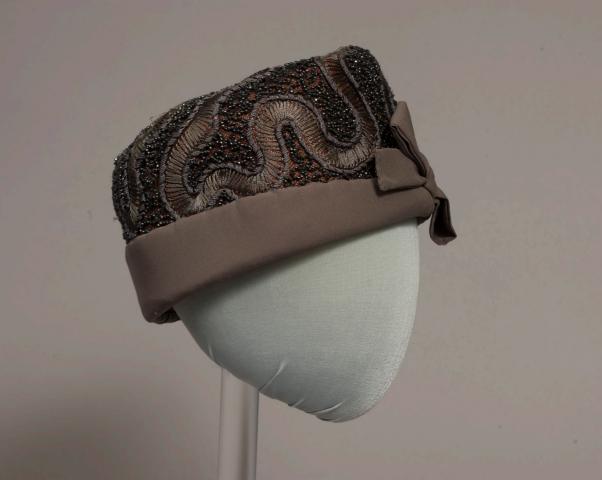

### Description:

Grey beaded hat; high crown; grey matte satin band with bow in the back; brown lining inside with multicolored trim.

Collection: FTT Historic Costume and Textile Collection

Identifier: 0090.025.455