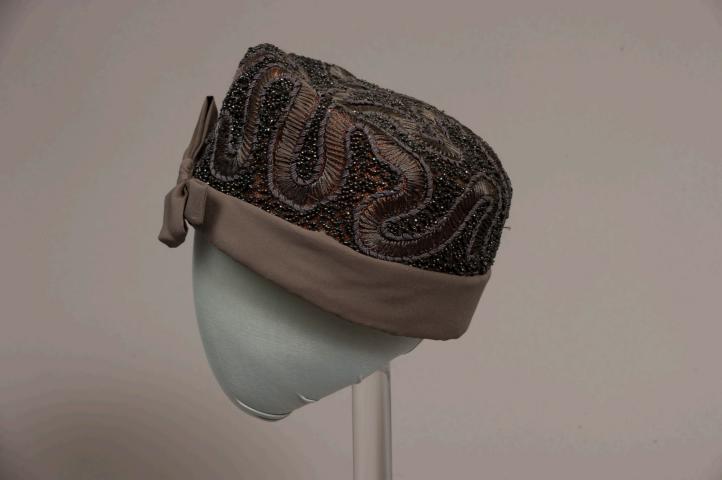

### Description:

Grey beaded hat; high crown; grey matte satin band with bow in the back; brown lining inside with multicolored trim.

Collection: FTT Historic Costume and Textile Collection

Identifier: 0090.025.455