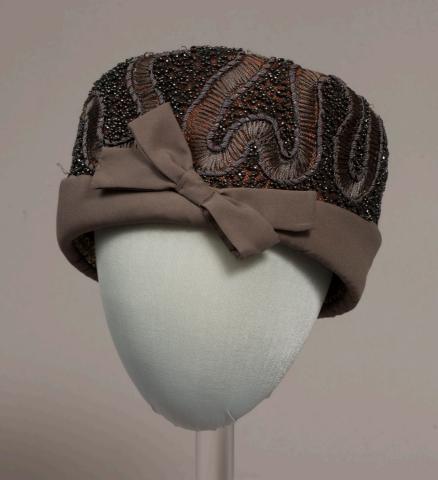

### Description:

Grey beaded hat; high crown; grey matte satin band with bow in the back; brown lining inside with multicolored trim.

Collection: FTT Historic Costume and Textile Collection

Identifier: 0090.025.455