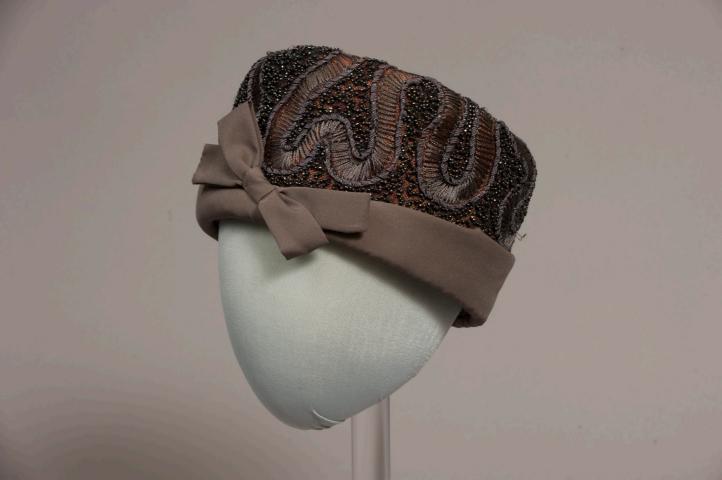

### Description:

Grey beaded hat; high crown; grey matte satin band with bow in the back; brown lining inside with multicolored trim.

Collection: FTT Historic Costume and Textile Collection

Identifier: 0090.025.455