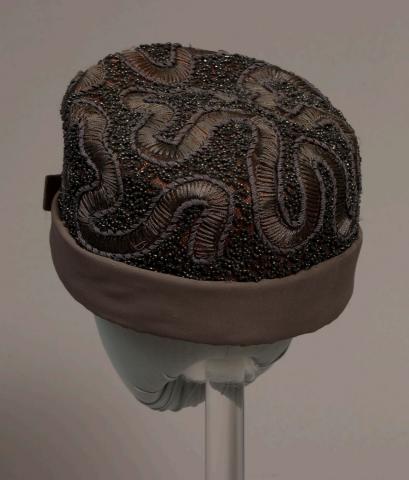

### Description:

Grey beaded hat; high crown; grey matte satin band with bow in the back; brown lining inside with multicolored trim.

Collection: FTT Historic Costume and Textile Collection

Identifier: 0090.025.455