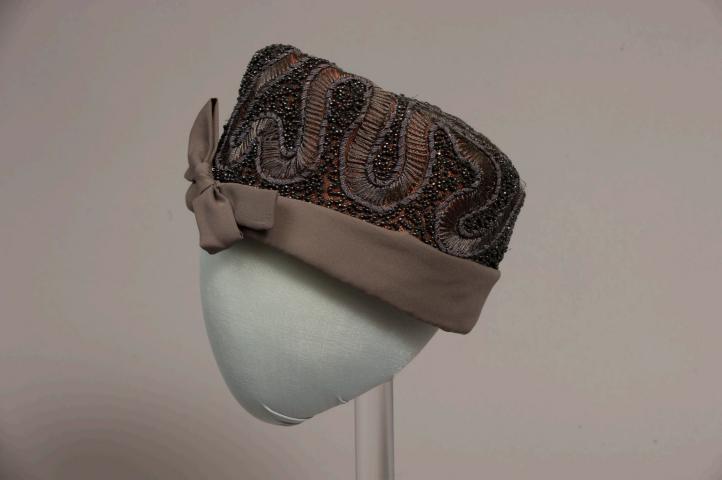

### Description:

Grey beaded hat; high crown; grey matte satin band with bow in the back; brown lining inside with multicolored trim.

Collection: FTT Historic Costume and Textile Collection

Identifier: 0090.025.455