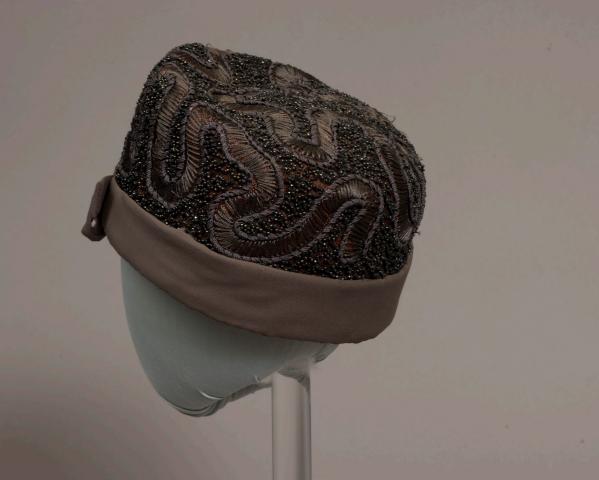

### Description:

Grey beaded hat; high crown; grey matte satin band with bow in the back; brown lining inside with multicolored trim.

Collection: FTT Historic Costume and Textile Collection

Identifier: 0090.025.455