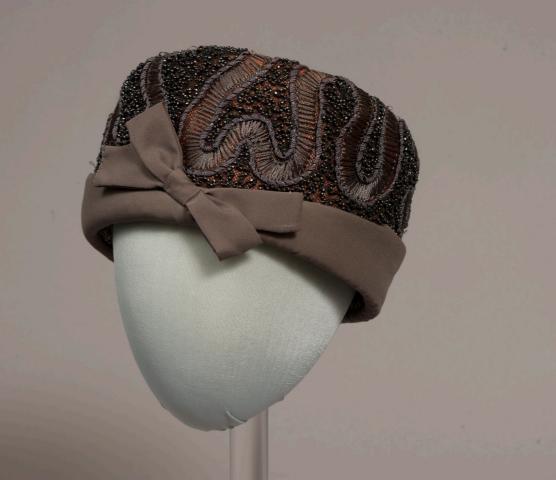

### Description:

Grey beaded hat; high crown; grey matte satin band with bow in the back; brown lining inside with multicolored trim.

Collection: FTT Historic Costume and Textile Collection

Identifier: 0090.025.455