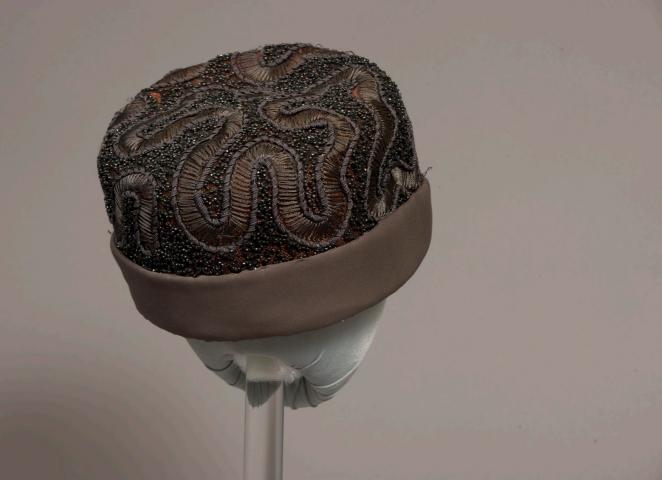

### Description:

Grey beaded hat; high crown; grey matte satin band with bow in the back; brown lining inside with multicolored trim.

Collection: FTT Historic Costume and Textile Collection

Identifier: 0090.025.455