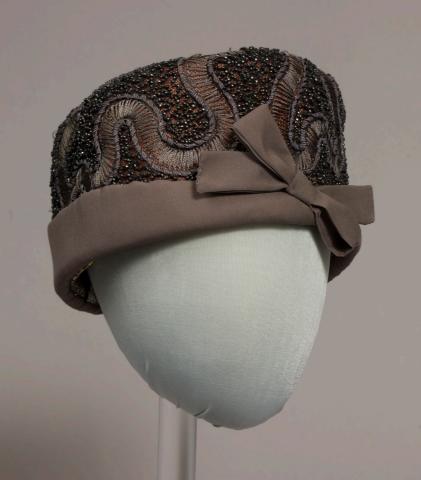

### Description:

Grey beaded hat; high crown; grey matte satin band with bow in the back; brown lining inside with multicolored trim.

Collection: FTT Historic Costume and Textile Collection

Identifier: 0090.025.455