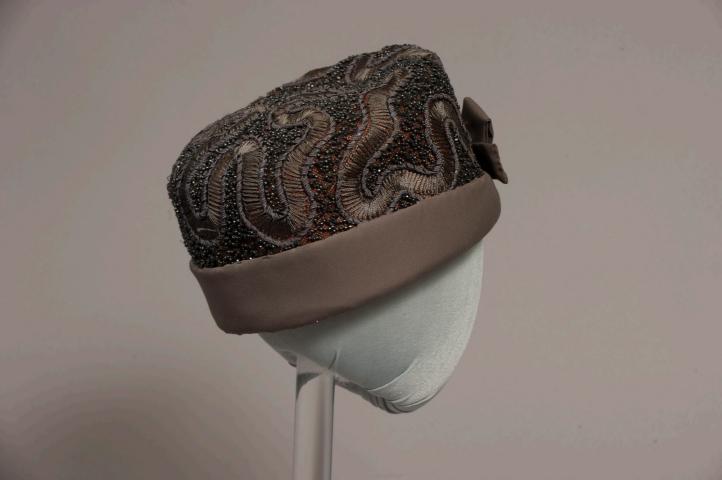

### Description:

Grey beaded hat; high crown; grey matte satin band with bow in the back; brown lining inside with multicolored trim.

Collection: FTT Historic Costume and Textile Collection

Identifier: 0090.025.455