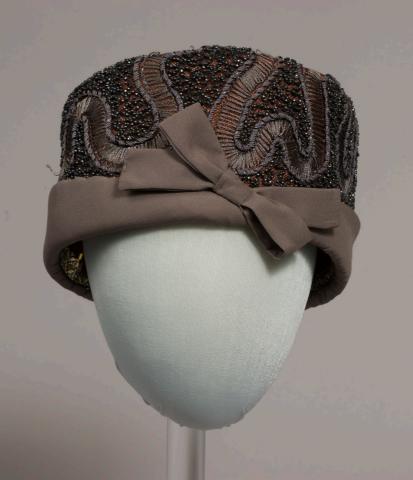

### Description:

Grey beaded hat; high crown; grey matte satin band with bow in the back; brown lining inside with multicolored trim.

Collection: FTT Historic Costume and Textile Collection

Identifier: 0090.025.455