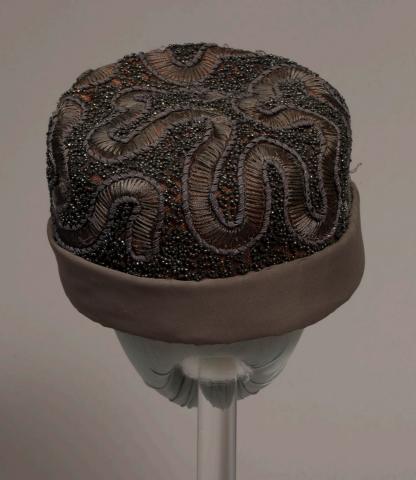

### Description:

Grey beaded hat; high crown; grey matte satin band with bow in the back; brown lining inside with multicolored trim.

Collection: FTT Historic Costume and Textile Collection

Identifier: 0090.025.455