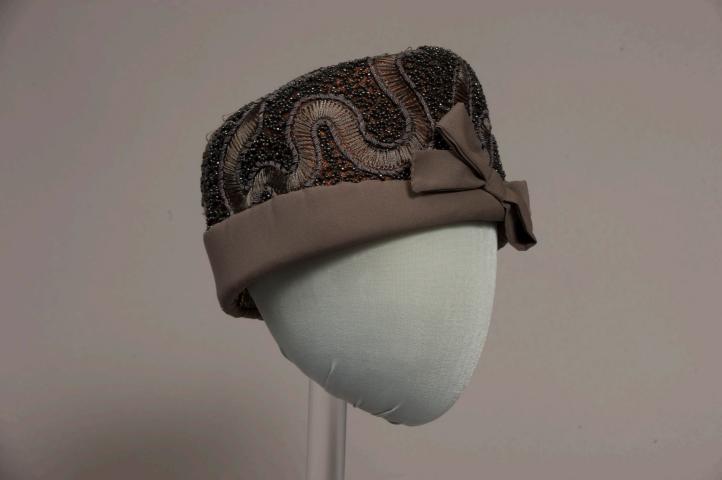

### Description:

Grey beaded hat; high crown; grey matte satin band with bow in the back; brown lining inside with multicolored trim.

Collection: FTT Historic Costume and Textile Collection

Identifier: 0090.025.455