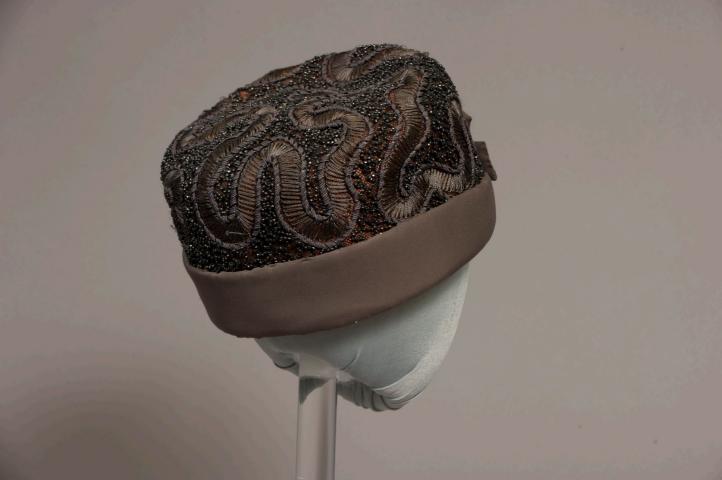

### Description:

Grey beaded hat; high crown; grey matte satin band with bow in the back; brown lining inside with multicolored trim.

Collection: FTT Historic Costume and Textile Collection

Identifier: 0090.025.455