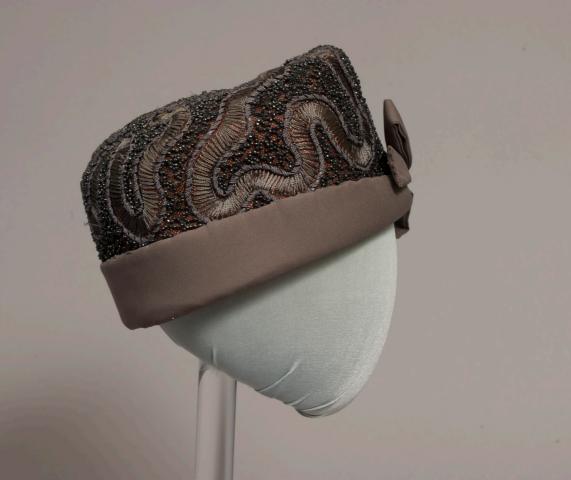

### Description:

Grey beaded hat; high crown; grey matte satin band with bow in the back; brown lining inside with multicolored trim.

Collection: FTT Historic Costume and Textile Collection

Identifier: 0090.025.455