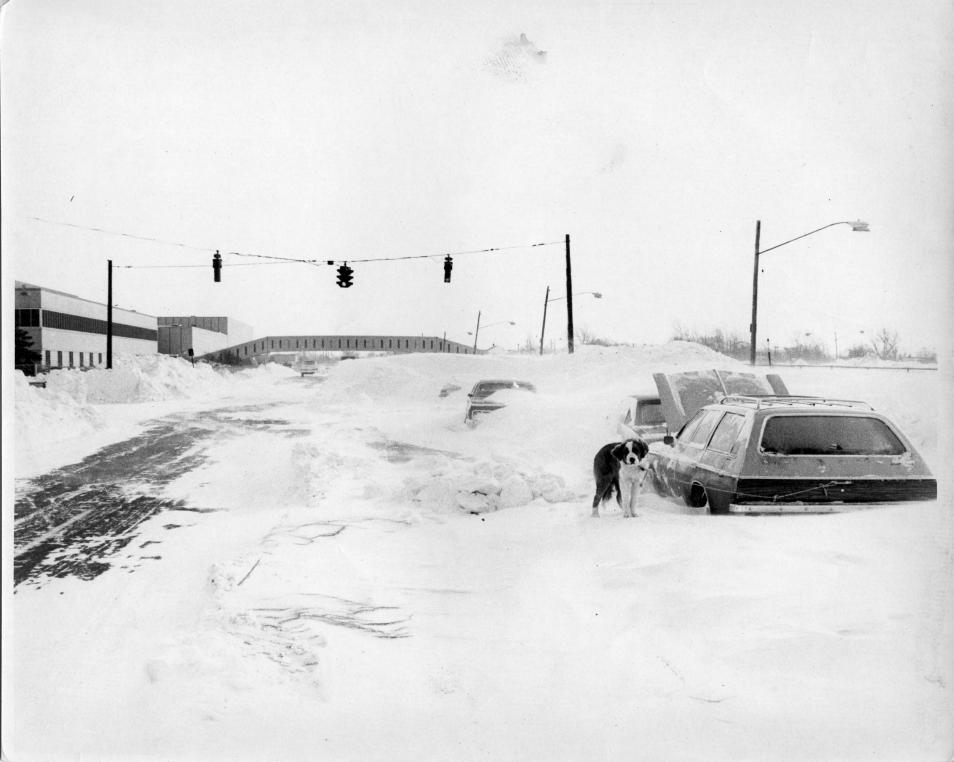

## Dog standing in front of snow covered intersection and cars

The Buffalo Courier-Express Newspaper

Follow this and additional works at: https://digitalcommons.buffalostate.edu/buffalowinters

## **Recommended Citation**

"Dog standing in front of snow covered intersection and cars" . The Courier-Express Photograph Collection. Archives & Special Collections Department, E. H. Butler Library, SUNY Buffalo State. https://digitalcommons.buffalostate.edu/buffalowinters/24