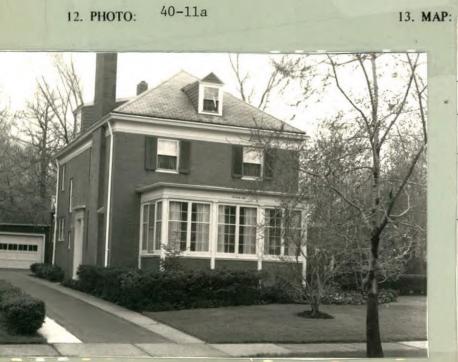

18. OTHER NOTABLE FEATURES OF BUILDING AND SITE (including interior features if known): Two and one half story American Four Square, Hip roof, Pedimented gable dormer has square-headed 6/6 window, First floor flat roof projecting wing. Horizontal band of three double sash 15 light windows. Entablature with pilaster strip supports. Second floor square-headed 6/6 windows, Shutters, East side entrance has pilaster strips supporting entablature. Paneled door with transom. Shed roof dormer on east side.

Typical American Four Square with an estimated building cost of \$8,000. The street reflects Olmsted's philosophy regarding roadways located within a subdivision; Tillinghast is a broad, long roadway with no intersecting thoroughfares, running east and west With no special directnes toward the town." The street takes its name from James Tillinghast, owner of the property up until July 15, 1889 when it was conveyed to George L. Thorne and Byron Angell with the express purpose that it would be subdivided for residential use. The subdivision named "Meadow View Park" carried restrictive covenants in its deeds of sale. The restrictions set forth minimum house costs and minimum measure for street frontage. The homes on Tillinghast were to be of "tasteful design" and the cost was not to be less than \$3,000.