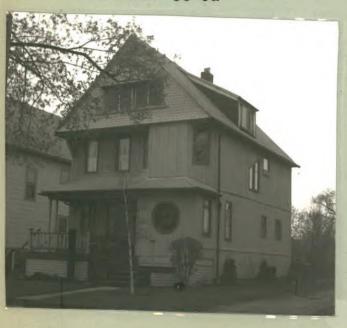

## 12. PHOTO: 38-6a

| 14. THREATS TO BUILDING: a. none known ☑ b. zoning □ c. roads □ d. developers □ e. deterioration □ f. other:                                                                                                                                                                                                                                                                                                                                                                                                                                                                                                                        |
|-------------------------------------------------------------------------------------------------------------------------------------------------------------------------------------------------------------------------------------------------------------------------------------------------------------------------------------------------------------------------------------------------------------------------------------------------------------------------------------------------------------------------------------------------------------------------------------------------------------------------------------|
| 15. RELATED OUTBUILDINGS AND PROPERTY:  a. barn  b. carriage house c. garage c. garage c. garage c. garage d. privy e. shed f. greenhouse c. garage i. landscape features: large tree and shrubs in front yard i. other:                                                                                                                                                                                                                                                                                                                                                                                                            |
| 16. SURROUNDINGS OF THE BUILDING (check more than one if necessary):  a. open land  b. woodland  c. scattered buildings  d. densely built-up  e. commercial  f. industrial  g. residential  h. other:                                                                                                                                                                                                                                                                                                                                                                                                                               |
| 17. INTERRELATIONSHIP OF BUILDING AND SURROUNDINGS: (Indicate if building or structure is in an historic district)  Building is situated on a standard sized lot within Olmsted's Parkside subdivision. House is located two blocks from Delaware Park, which was designed by Olmsted and is listed on the National Register, and east of the Zoo.                                                                                                                                                                                                                                                                                  |
| 18. OTHER NOTABLE FEATURES OF BUILDING AND SITE (including interior features if known): Two and a half story frame with front facing gable roof. Full-width hip roof porch partially enclosed. Corner paired stick supports. Stick balustrade. Large round single light window in entrance bay. Left bay first floor has three single light windows. Second floor semi-hexagonal bay. Sides of bay have single light windows. Left bay has two single light windows. Pedimented gable,  SIGNIFICANCE 19. DATE OF INITIAL CONSTRUCTION: C. 1895 shingled, has left end                                                               |
| ARCHITECT: Triangular knee brace.  Recessed four-part window with rounded sides. Single light windows. Shed roof dormer on west side.                                                                                                                                                                                                                                                                                                                                                                                                                                                                                               |
| A gabled frame Colonial Revival residence remodeled with barn siding. Russell Avenue extends from Parkside Avenue to Greenfield Street. It was laid out in a map of 1886, paralleling the northern border of the lands of Washington Russell, after whom the street was named. However it was early 1889 before Russell Avenue was deeded to the city. While this particular street does not appear in Olmsted's early 1870's maps of "The Parkside," Olmsted felt cross streets would allow easy access to major thoroughfares and to the park, and he did include similar cross streets such as Jewett Avenue in his early plans. |
| 21. SOURCES: Buffalo City Atlas, 1894 County Census Records, 1905 Olmsted's Sketch Map of Buffalo, 1876 The Papers of Frederick Law Olmsted, Vol. III, by Charles E. Beveridge & David Schuyler, eds. (1983).                                                                                                                                                                                                                                                                                                                                                                                                                       |