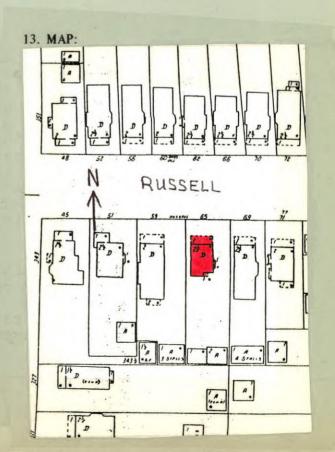

## 12. PHOTO: 38-6a

| 14. THREATS TO BUILDING: a. none known ☑ b. zoning □ c. roads □ d. developers □ e. deterioration □ f. other:                                                                                                                                                                                                                                                                                                                                                                                                                                                                                                                        |
|-------------------------------------------------------------------------------------------------------------------------------------------------------------------------------------------------------------------------------------------------------------------------------------------------------------------------------------------------------------------------------------------------------------------------------------------------------------------------------------------------------------------------------------------------------------------------------------------------------------------------------------|
| 15. RELATED OUTBUILDINGS AND PROPERTY:  a. barn  b. carriage house c. garage c. garage c. garage c. garage d. privy e. shed f. greenhouse c. garage i. landscape features: large tree and shrubs in front yard i. other:                                                                                                                                                                                                                                                                                                                                                                                                            |
| 16. SURROUNDINGS OF THE BUILDING (check more than one if necessary):  a. open land  b. woodland  c. scattered buildings  d. densely built-up  e. commercial  f. industrial  g. residential  h. other:                                                                                                                                                                                                                                                                                                                                                                                                                               |
| 17. INTERRELATIONSHIP OF BUILDING AND SURROUNDINGS: (Indicate if building or structure is in an historic district)  Building is situated on a standard sized lot within Olmsted's Parkside subdivision. House is located two blocks from Delaware Park, which was designed by Olmsted and is listed on the National Register, and east of the Zoo.                                                                                                                                                                                                                                                                                  |
| 18. OTHER NOTABLE FEATURES OF BUILDING AND SITE (including interior features if known): Two and a half story frame with front facing gable roof. Full-width hip roof porch partially enclosed. Corner paired stick supports. Stick balustrade. Large round single light window in entrance bay. Left bay first floor has three single light windows. Second floor semi-hexagonal bay. Sides of bay have single light windows. Left bay has two single light windows. Pedimented gable,  SIGNIFICANCE 19. DATE OF INITIAL CONSTRUCTION: C. 1895 shingled, has left end                                                               |
| ARCHITECT: Triangular knee brace.  Recessed four-part window with rounded sides. Single light windows. Shed roof dormer on west side.                                                                                                                                                                                                                                                                                                                                                                                                                                                                                               |
| A gabled frame Colonial Revival residence remodeled with barn siding. Russell Avenue extends from Parkside Avenue to Greenfield Street. It was laid out in a map of 1886, paralleling the northern border of the lands of Washington Russell, after whom the street was named. However it was early 1889 before Russell Avenue was deeded to the city. While this particular street does not appear in Olmsted's early 1870's maps of "The Parkside," Olmsted felt cross streets would allow easy access to major thoroughfares and to the park, and he did include similar cross streets such as Jewett Avenue in his early plans. |
| 21. SOURCES: Buffalo City Atlas, 1894 County Census Records, 1905 Olmsted's Sketch Map of Buffalo, 1876 The Papers of Frederick Law Olmsted, Vol. III, by Charles E. Beveridge & David Schuyler, eds. (1983).                                                                                                                                                                                                                                                                                                                                                                                                                       |