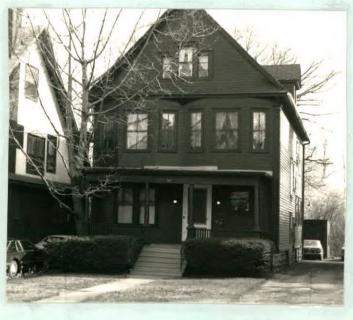

12. PHOTO: 41-28a

| 14.                        | THREATS TO BUILDING:                                                                                                                                                                                                                  | a. none known ⊠ b. zoning □ c. roads □ d. developers □ e. deterioration □ f. other:                                                                                                                                                                                                                                                                                                                 |
|----------------------------|---------------------------------------------------------------------------------------------------------------------------------------------------------------------------------------------------------------------------------------|-----------------------------------------------------------------------------------------------------------------------------------------------------------------------------------------------------------------------------------------------------------------------------------------------------------------------------------------------------------------------------------------------------|
|                            | RELATED OUTBUILDING                                                                                                                                                                                                                   | a. barn □ b. carriage house □ c. garage ☒ d. privy □ e. shed □ f. greenhouse □ g. shop □ h. gardens □ i. landscape features: trees and shrubs in front yard i. other:                                                                                                                                                                                                                               |
| 16.                        | SURROUNDINGS OF THE                                                                                                                                                                                                                   | BUILDING (check more than one if necessary): a. open land  b. woodland c. scattered buildings  d. densely built-up  e. commercial  f. industrial g. residential  h. other:                                                                                                                                                                                                                          |
| Bu<br>Pa<br>Pa<br>Na       | (Indicate if building or struction is situate rkside subdivision rk, which was destional Register,                                                                                                                                    | BUILDING AND SURROUNDINGS: ture is in an historic district) d on a standard sized lot within Olmsted's n. House is located one block from Delaware igned by Olmsted and is listed on the and southeast of the Zoo.                                                                                                                                                                                  |
| Tw<br>ga<br>cc<br>pr<br>dc | no and a half storable roof. Full-vourse stone base. To jecting cornice or flanked on one                                                                                                                                             | RES OF BUILDING AND SITE (including interior features if known):  Ty Colonial Revival style. Front facing width flat roof porch. Rough-cut regular Doric columns support entablature with Stick balustrade. Glass and wood paneled e side by small double-hung 1/1 window. First aired double-hung 1/1 windows. Entablature RUCTION: C. 1900 window and door surrounds.  Second floor has two semi- |
| 19.                        | ARCHITECT: hexago window Bracke                                                                                                                                                                                                       | Second floor has two semi- onal bays. Double hung 1/1 windows. Entablature of surrounds. Band of trim below roof eave. ets placed at ends and center of eave. Paneled end pilaster strips. Pedimented gable has                                                                                                                                                                                     |
| A Co                       | HISTORICAL AND ARCHIT typical gabled for clonial Revival state extends from the center of the feveloped, on lands the city in December 1 to the Parkside" show the city in the center of the rember 1 to have short and to have short | TECTURAL IMPORTANCE: tri-part window; center 1/1 light with flanking smaller                                                                                                                                                                                                                                                                                                                        |
| 21.                        | Buffalo<br>Olmsted<br>The Pape                                                                                                                                                                                                        | Assessor Field Sheets City Atlas, 1894, updated 1909 s Sketch Map of Buffalo, 1876 ers of Frederick Law Olmsted, Vol. III, by es E. Beveridge & David Schuyler, eds. (1983).                                                                                                                                                                                                                        |