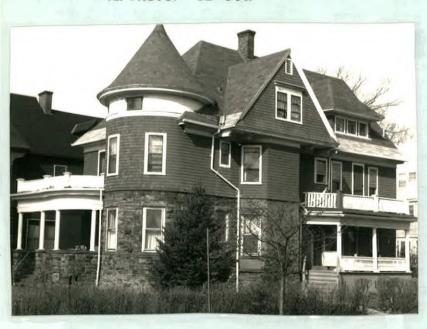

12. PHOTO: 41-30a

13. MAP:

|                   | 14.          | THREATS TO             | D BUILDING: a. none known ☑ b. zoning □ c. roads □                                                            |
|-------------------|--------------|------------------------|---------------------------------------------------------------------------------------------------------------|
|                   |              |                        | d. developers  e. deterioration  f. other:                                                                    |
|                   | 15.          | RELATED O              | UTBUILDINGS AND PROPERTY:  a. barn □ b. carriage house □ c. garage □                                          |
|                   |              |                        | d. privy  e. shed  f. greenhouse  shop h. gardens                                                             |
|                   |              |                        | i. landscape features: <u>trees and shrubs in front and</u> i. other: <u>east yards</u>                       |
|                   | 16.          | SURROUNDI              | NGS OF THE BUILDING (check more than one if necessary):  a. open land  b. woodland  c. scattered buildings    |
|                   |              |                        | d. densely built-up 🖾 e. commercial 🗆                                                                         |
|                   |              |                        | f. industrial  g. residential  h. other:                                                                      |
|                   | 17           | INTERRELAT             | TIONSHIP OF BUILDING AND SURROUNDINGS:                                                                        |
|                   | 76.6         | (Indicate if bu        | uilding or structure is in an historic district)                                                              |
|                   | Bu           | ilding is              | s situated on a standard sized corner lot within Parkside subdivision. House is located one block             |
|                   | fr           | msted's E<br>om Delawa | are Park, which was designed by Olmsted and is listed                                                         |
|                   | on           | the Nati               | ional Register, and southeast of the Zoo.                                                                     |
|                   | 18.          | OTHER NOT              | ABLE FEATURES OF BUILDING AND SITE (including interior features if known):                                    |
| Two and           | a h          | alf story              | y Oueen Anne style. Hip roof. Two story corner tower with                                                     |
| conical           | roo          | f. First               | t floor rough-cut, irregular course stone. Double-nung 1/1                                                    |
| windows           | . S          | tone lin               | tel. Shingled second floor has double-hung 1/1 windows. nd. Wide band of trim below roof eave has rectangular |
| Plain Wi          | inac<br>ligh | t windows              | s. Dentils under eave. Front facade has partial-width                                                         |
| single.           |              | NIFICANCE              | porch with bowed right end. Rough cut, irregular course                                                       |
|                   | 19           |                        | Stone base. Fluted Doric                                                                                      |
|                   | 17.          |                        | Columns support entablature.                                                                                  |
|                   |              | ARCHITECT              | Dentils under cornice. Upper porch paneled balustrade.                                                        |
|                   |              | DIIII DED.             | Entrance facade of brick. Glass and wood paneled door flanked on one side by double-hung 1/1 window. Lintels  |
|                   |              |                        | over window and entrance. Glass paneled second floor                                                          |
|                   | 20.          | HISTORICAL             | AND ARCHITECTURAL IMPORTANCE: porch door. Hip roof dormer                                                     |
| A free            |              |                        | has 1/1 window. North side has two-story semi-nexagonal                                                       |
| style Q           |              |                        | bay with pedimented gable. Paired single-hung window in gable with entablature window head. Side porch with   |
| residen           | ce.          | Robie                  | fluted Doric columns and spindle balustrade. Upper                                                            |
| Street            |              |                        | porch stick balustrade. Hip roof dormer with three                                                            |
| from Pa<br>Avenue |              |                        | single light square windows.                                                                                  |
| Street            | Tic          | nain<br>ncated in      | the center of the first section of the Parkside subdivision                                                   |
| to be d           | evel         | loped, on              | lands owned by Jacob Davis, Robie Street was deeded to the                                                    |
| city in           | Dec          | cember 18              | 87. Olmsted's early 1870's maps of "The Parkside" show a                                                      |
| street            | angl         | Ling from              | Humboldt to Parkside Avenue; however when Robie Street was                                                    |
| laid ou           | t, i         | it parall<br>SOURCES:  | eled Humboldt Avenue. The street nevertheless still followed Olmsted's plan to have short cross streets in    |
|                   |              |                        | the subdivision, giving residents easy access to main thoroughfares and the park.                             |
|                   | 22           | THEME:                 | City Building Permit Records                                                                                  |
|                   | 2.2.         | III LIII.              | City Tax Assessor Field Sheets<br>Olmsted's Sketch Map of Buffalo, 1876                                       |
|                   |              |                        | The Papers of Frederick Law Olmsted, Vol. III, by                                                             |
|                   |              |                        | Charles E. Beveridge & David Schuyler, eds. (1983).                                                           |