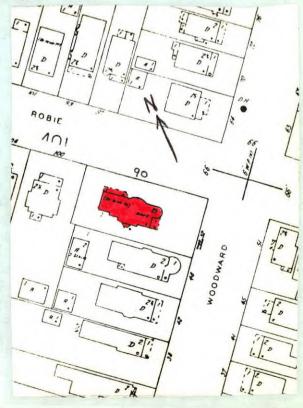

12. PHOTO: 41-30a

13. MAP:

|                   | 14.          | THREATS TO             | D BUILDING: a. none known ☑ b. zoning □ c. roads □                                                            |
|-------------------|--------------|------------------------|---------------------------------------------------------------------------------------------------------------|
|                   |              |                        | d. developers  e. deterioration  f. other:                                                                    |
|                   | 15.          | RELATED O              | UTBUILDINGS AND PROPERTY:  a. barn □ b. carriage house □ c. garage □                                          |
|                   |              |                        | d. privy  e. shed  f. greenhouse  shop h. gardens                                                             |
|                   |              |                        | i. landscape features: <u>trees and shrubs in front and</u> i. other: <u>east yards</u>                       |
|                   | 16.          | SURROUNDI              | NGS OF THE BUILDING (check more than one if necessary):  a. open land  b. woodland  c. scattered buildings    |
|                   |              |                        | d. densely built-up 🖾 e. commercial 🗆                                                                         |
|                   |              |                        | f. industrial  g. residential  h. other:                                                                      |
|                   | 17           | INTERRELAT             | TIONSHIP OF BUILDING AND SURROUNDINGS:                                                                        |
|                   | 76.6         | (Indicate if bu        | uilding or structure is in an historic district)                                                              |
|                   | Bu           | ilding is              | s situated on a standard sized corner lot within Parkside subdivision. House is located one block             |
|                   | fr           | msted's E<br>om Delawa | are Park, which was designed by Olmsted and is listed                                                         |
|                   | on           | the Nati               | ional Register, and southeast of the Zoo.                                                                     |
|                   | 18.          | OTHER NOT              | ABLE FEATURES OF BUILDING AND SITE (including interior features if known):                                    |
| Two and           | a h          | alf story              | y Oueen Anne style. Hip roof. Two story corner tower with                                                     |
| conical           | roo          | f. First               | t floor rough-cut, irregular course stone. Double-nung 1/1                                                    |
| windows           | . S          | tone lin               | tel. Shingled second floor has double-hung 1/1 windows. nd. Wide band of trim below roof eave has rectangular |
| Plain Wi          | inac<br>ligh | t windows              | s. Dentils under eave. Front facade has partial-width                                                         |
| single.           |              | NIFICANCE              | porch with bowed right end. Rough cut, irregular course                                                       |
|                   | 19           |                        | Stone base. Fluted Doric                                                                                      |
|                   | 17.          |                        | Columns support entablature.                                                                                  |
|                   |              | ARCHITECT              | Dentils under cornice. Upper porch paneled balustrade.                                                        |
|                   |              | DIIII DED.             | Entrance facade of brick. Glass and wood paneled door flanked on one side by double-hung 1/1 window. Lintels  |
|                   |              |                        | over window and entrance. Glass paneled second floor                                                          |
|                   | 20.          | HISTORICAL             | AND ARCHITECTURAL IMPORTANCE: porch door. Hip roof dormer                                                     |
| A free            |              |                        | has 1/1 window. North side has two-story semi-nexagonal                                                       |
| style Q           |              |                        | bay with pedimented gable. Paired single-hung window in gable with entablature window head. Side porch with   |
| residen           | ce.          | Robie                  | fluted Doric columns and spindle balustrade. Upper                                                            |
| Street            |              |                        | porch stick balustrade. Hip roof dormer with three                                                            |
| from Pa<br>Avenue |              |                        | single light square windows.                                                                                  |
| Street            | Tic          | nain<br>ncated in      | the center of the first section of the Parkside subdivision                                                   |
| to be d           | evel         | loped, on              | lands owned by Jacob Davis, Robie Street was deeded to the                                                    |
| city in           | Dec          | cember 18              | 87. Olmsted's early 1870's maps of "The Parkside" show a                                                      |
| street            | angl         | Ling from              | Humboldt to Parkside Avenue; however when Robie Street was                                                    |
| laid ou           | t, i         | it parall<br>SOURCES:  | eled Humboldt Avenue. The street nevertheless still followed Olmsted's plan to have short cross streets in    |
|                   |              |                        | the subdivision, giving residents easy access to main thoroughfares and the park.                             |
|                   | 22           | THEME:                 | City Building Permit Records                                                                                  |
|                   | 2.2.         | III LIII.              | City Tax Assessor Field Sheets<br>Olmsted's Sketch Map of Buffalo, 1876                                       |
|                   |              |                        | The Papers of Frederick Law Olmsted, Vol. III, by                                                             |
|                   |              |                        | Charles E. Beveridge & David Schuyler, eds. (1983).                                                           |