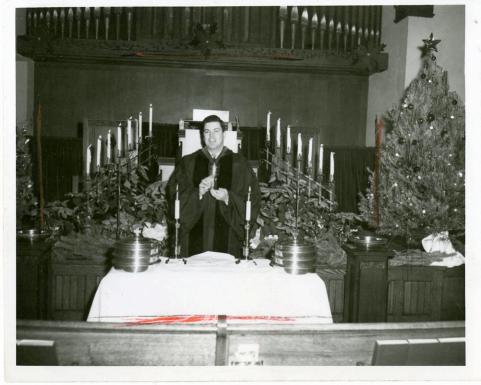

1920-1968

Pierce Avenue United Presbyterian Church

Follow this and additional works at: https://digitalcommons.buffalostate.edu/pierce\_presbyterian

## **Recommended Citation**

"Photographs; c. 1920-1968." Pierce Avenue Presbyterian Church. Digital Collections. Monroe Fordham Regional History Center, Archives & Special Collections Department, E. H. Butler Library, SUNY Buffalo State.

https://digitalcommons.buffalostate.edu/pierce\_presbyterian/17

This Book is brought to you for free and open access by the Church Collections at Digital Commons at Buffalo State. It has been accepted for inclusion in Pierce Avenue Presbyterian Church by an authorized administrator of Digital Commons at Buffalo State. For more information, please contact digitalcommons@buffalostate.edu.







































Stande Hebt
Charles Lanebee
Jack Rennie
Moda by Kodak

Hasters - St Cours

Haster Burtel

John E. Grey

Kennetl Poller

KODACOLOR PRINT

Mode by Kod