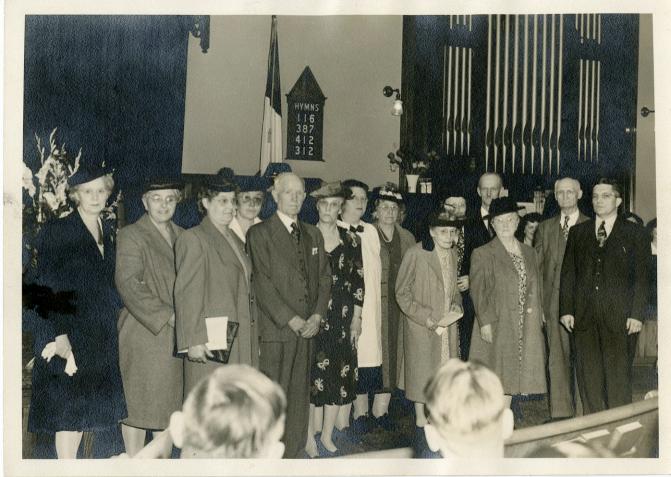

Stande Hebt
Charles Lanebee
Jack Rennie
Moda by Kodak

Hasters - St Cours

Haster Burtel

John E. Grey

Kennetl Poller

KODACOLOR PRINT

Mode by Kod