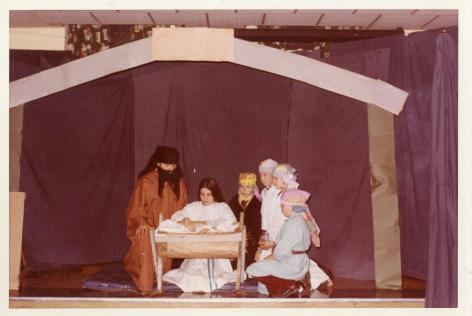

968

Pierce Avenue United Presbyterian Church

Follow this and additional works at: https://digitalcommons.buffalostate.edu/pierce\_presbyterian

## **Recommended Citation**

"Photographs; c. 1920-1968." Pierce Avenue Presbyterian Church. Digital Collections. Monroe Fordham Regional History Center, Archives & Special Collections Department, E. H. Butler Library, SUNY Buffalo State.

https://digitalcommons.buffalostate.edu/pierce\_presbyterian/17

This Book is brought to you for free and open access by the Church Collections at Digital Commons at Buffalo State. It has been accepted for inclusion in Pierce Avenue Presbyterian Church by an authorized administrator of Digital Commons at Buffalo State. For more information, please contact digitalcommons@buffalostate.edu.







































Stande Hebt
Charles Lanebee
Jack Rennie
Moda by Kodak

Hasters - St Cours

Haster Burtel

John E. Grey

Kennetl Poller

KODACOLOR PRINT

Mode by Kod