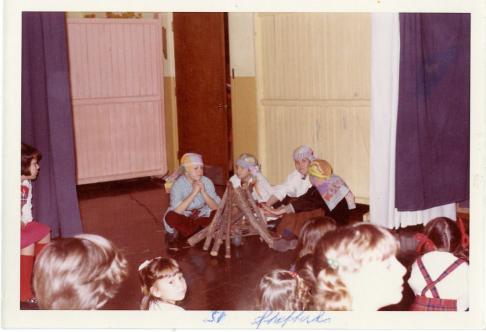

20-1968

Pierce Avenue United Presbyterian Church

Follow this and additional works at: https://digitalcommons.buffalostate.edu/pierce\_presbyterian

## **Recommended Citation**

"Photographs; c. 1920-1968." Pierce Avenue Presbyterian Church. Digital Collections. Monroe Fordham Regional History Center, Archives & Special Collections Department, E. H. Butler Library, SUNY Buffalo State.

https://digitalcommons.buffalostate.edu/pierce\_presbyterian/17

This Book is brought to you for free and open access by the Church Collections at Digital Commons at Buffalo State. It has been accepted for inclusion in Pierce Avenue Presbyterian Church by an authorized administrator of Digital Commons at Buffalo State. For more information, please contact digitalcommons@buffalostate.edu.







































Stande Hebt
Charles Lanebee
Jack Rennie
Moda by Kodak

Hasters - St Cours

Haster Burtel

John E. Grey

Kennetl Poller

KODACOLOR PRINT

Mode by Kod