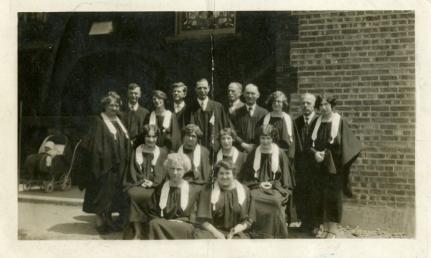

## Photographs; c. 1920-1968

Pierce Avenue United Presbyterian Church

Follow this and additional works at: https://digitalcommons.buffalostate.edu/pierce\_presbyterian