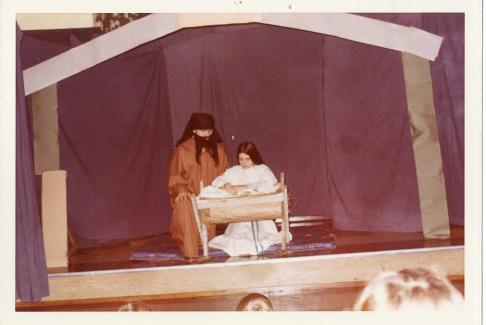

-1968

Pierce Avenue United Presbyterian Church

Follow this and additional works at: https://digitalcommons.buffalostate.edu/pierce\_presbyterian

## **Recommended Citation**

"Photographs; c. 1920-1968." Pierce Avenue Presbyterian Church. Digital Collections. Monroe Fordham Regional History Center, Archives & Special Collections Department, E. H. Butler Library, SUNY Buffalo State.

https://digitalcommons.buffalostate.edu/pierce\_presbyterian/17

This Book is brought to you for free and open access by the Church Collections at Digital Commons at Buffalo State. It has been accepted for inclusion in Pierce Avenue Presbyterian Church by an authorized administrator of Digital Commons at Buffalo State. For more information, please contact digitalcommons@buffalostate.edu.







































Stande Hebt
Charles Lanebee
Jack Rennie
Moda by Kodak

Hasters - St Cours

Haster Burtel

John E. Grey

Kennetl Poller

KODACOLOR PRINT

Mode by Kod