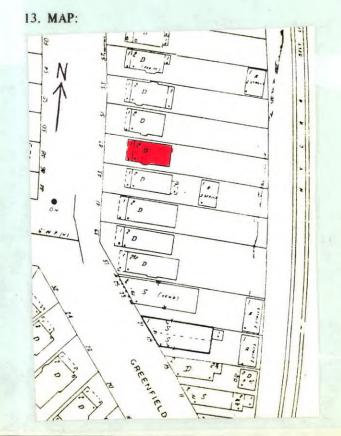

12. PHOTO: 32-11a

| 14. THREATS TO BUILDING: a. none known ☒ b. zoning ☐ c. roads ☐ d. developers ☐ e. deterioration ☐                                                                                                                                                                                                                                                                                                                                                                                                                                                                                                                                                                                                                                                                                                                                                                                                                                 |
|------------------------------------------------------------------------------------------------------------------------------------------------------------------------------------------------------------------------------------------------------------------------------------------------------------------------------------------------------------------------------------------------------------------------------------------------------------------------------------------------------------------------------------------------------------------------------------------------------------------------------------------------------------------------------------------------------------------------------------------------------------------------------------------------------------------------------------------------------------------------------------------------------------------------------------|
| f. other:                                                                                                                                                                                                                                                                                                                                                                                                                                                                                                                                                                                                                                                                                                                                                                                                                                                                                                                          |
| 16. SURROUNDINGS OF THE BUILDING (check more than one if necessary):  a. open land □ b. woodland □  c. scattered buildings □  d. densely built-up ☒ e. commercial □  f. industrial □ g. residential ☒  h. other: □                                                                                                                                                                                                                                                                                                                                                                                                                                                                                                                                                                                                                                                                                                                 |
| 17. INTERRELATIONSHIP OF BUILDING AND SURROUNDINGS:     (Indicate if building or structure is in an historic district)  Building is situated on a standard sized lot within Olmsted's Parkside subdivision. House is located four blocks from Delaware Park, which was designed by Olmsted and is listed on the National Register, and east of the Zoo.                                                                                                                                                                                                                                                                                                                                                                                                                                                                                                                                                                            |
| 18. OTHER NOTABLE FEATURES OF BUILDING AND SITE (including interior features if known): Two and a half story frame with front facing gable roof. Partia width one story hip roof wing. Tri-part single light windows. Aluminum awning. Left bay entrance has three light wood door. Awning hood. Second floor semi-hexagonal bay. Double hung 1/1 windows. Lighted glass porch door. Pedimented gable with flare projecting eave. End bracket supports. Two double projecting eave. End bracket supports. Two double hung 1/1 windows with                                                                                                                                                                                                                                                                                                                                                                                         |
| ARCHITECT: cornice window head.                                                                                                                                                                                                                                                                                                                                                                                                                                                                                                                                                                                                                                                                                                                                                                                                                                                                                                    |
| BUILDER:                                                                                                                                                                                                                                                                                                                                                                                                                                                                                                                                                                                                                                                                                                                                                                                                                                                                                                                           |
| 20. HISTORICAL AND ARCHITECTURAL IMPORTANCE: A typical gabled frame residence found throughout Buffalo with first floor remodeled. Greenfield Street extends from Amherst Street to Main Street, paralleling the Belt Line Railroad. Although Greenfield Street was deeded to the city in 1889, it was laid out in 1886 by the Parkside Land Company, which had purchased the land between Amherst Street and West Oakwood Place from two major landowners, Elam R. Jewett and Washington Russell. A street very similar in configuration appears in Olmsted's early 1870's maps of "The Parkside." Greenfield follows Olmsted's plan for providing easy access to major streets while being too narrow for extensive commercial development, although some commercial buildings can be found near Main Street Buffalo Address Book, 1904  Olmsted's Sketch Map of Buffalo, 1876 The Papers of Frederick Law Olmsted, Vol. III, by |
| 22. THEME: Charles E. Beveridge & David Schuyler, eds. (1983).                                                                                                                                                                                                                                                                                                                                                                                                                                                                                                                                                                                                                                                                                                                                                                                                                                                                     |