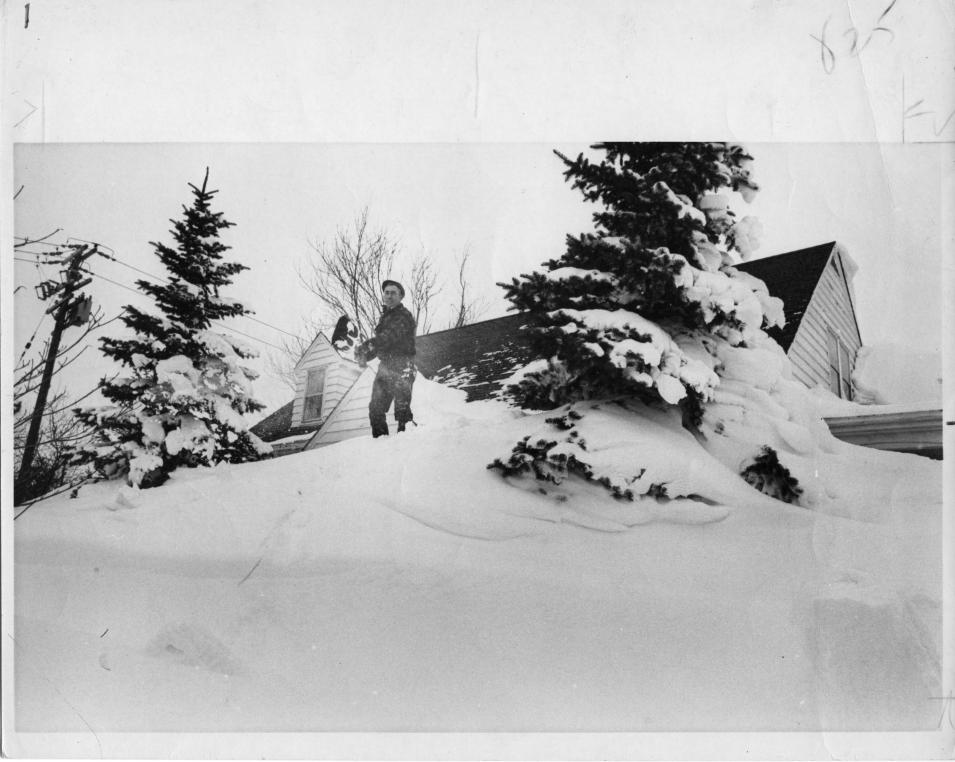

## Man shoveling snow near second story of home (2)

The Buffalo Courier-Express Newspaper

Follow this and additional works at: https://digitalcommons.buffalostate.edu/buffalowinters

## **Recommended Citation**

"Man shoveling snow near second story of home (2)" . The Courier-Express Photograph Collection. Archives & Special Collections Department, E. H. Butler Library, SUNY Buffalo State. https://digitalcommons.buffalostate.edu/buffalowinters/14