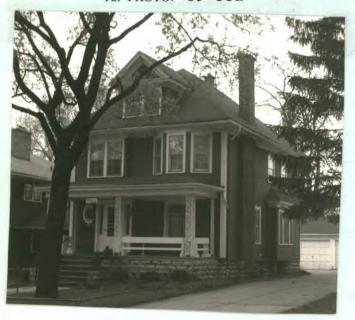

| NEW YORK STATE PARKS AND RECREATION                                         | SERIES                                              |
|-----------------------------------------------------------------------------|-----------------------------------------------------|
| ALBANY, NEW YORK (518) 474-0479                                             | NEG. NO.                                            |
|                                                                             |                                                     |
|                                                                             | PARKS DATE: August 6, 1984                          |
| P. O. BOX 590                                                               |                                                     |
| YOUR ADDRESS: BUFFALO, NEW YORK 14205 = 05                                  | TELEPHONE:                                          |
| ORGANIZATION (if any):                                                      |                                                     |
|                                                                             |                                                     |
| * * * * * * * * * * * * * * * * * *                                         | * * * * * * * * * * * * * * * *                     |
| IDENTIFICATION                                                              |                                                     |
| 1. BUILDING NAME(S):                                                        |                                                     |
| 2. COUNTY: <u>Erie</u> TOWN/CITY: 3. STREET LOCATION: <u>37 Willow Lawr</u> | BuffaloVILLAGE:                                     |
|                                                                             |                                                     |
| 4. OWNERSHIP: a. public  b. private 🗵                                       | ] Jr.                                               |
| 5. PRESENT OWNER: Frederick Neuschel                                        | ADDRESS: 37 Willow Lawn                             |
| 6. USE: Original: Residential                                               |                                                     |
| 7. ACCESSIBILITY TO PUBLIC: Exterior visible                                | le from public road: Yes 🗴 No 🗆                     |
| Interior acces                                                              | sible: Explain <u>by permission</u>                 |
| DESCRIPTION                                                                 |                                                     |
|                                                                             | e . c. brick . d. board and batten .                |
| MATERIAL: e. cobblestone  f. shing                                          | gles  g. stucco  other:                             |
| 9. STRUCTURAL a. wood frame with interloc                                   | cking joints                                        |
| SYSTEM: b. wood frame with light n                                          | nembers 🗵                                           |
| (if known) c. masonry load bearing wa                                       | lls 🗌                                               |
| d. metal (explain)                                                          |                                                     |
| e. other                                                                    | - 1                                                 |
| 0. CONDITION: a. excellent □ b. good ☒                                      | c. fair \( \square \) d. deteriorated \( \square \) |
| 1. INTEGRITY: a. original site x b. moved                                   |                                                     |
| c. list major alterations and dates                                         |                                                     |