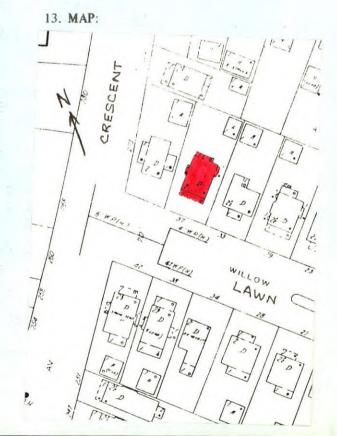

| NEW YORK STATE PARKS AND RECREATION                                         | SERIES                                              |
|-----------------------------------------------------------------------------|-----------------------------------------------------|
| ALBANY, NEW YORK (518) 474-0479                                             | NEG. NO.                                            |
|                                                                             |                                                     |
|                                                                             | PARKS DATE: August 6, 1984                          |
| P. O. BOX 590                                                               |                                                     |
| YOUR ADDRESS: BUFFALO, NEW YORK 14205 = 05                                  | TELEPHONE:                                          |
| ORGANIZATION (if any):                                                      |                                                     |
|                                                                             |                                                     |
| * * * * * * * * * * * * * * * * * *                                         | * * * * * * * * * * * * * * * *                     |
| IDENTIFICATION                                                              |                                                     |
| 1. BUILDING NAME(S):                                                        |                                                     |
| 2. COUNTY: <u>Erie</u> TOWN/CITY: 3. STREET LOCATION: <u>37 Willow Lawr</u> | BuffaloVILLAGE:                                     |
|                                                                             |                                                     |
| 4. OWNERSHIP: a. public  b. private 🗵                                       | ] Jr.                                               |
| 5. PRESENT OWNER: Frederick Neuschel                                        | ADDRESS: 37 Willow Lawn                             |
| 6. USE: Original: Residential                                               |                                                     |
| 7. ACCESSIBILITY TO PUBLIC: Exterior visible                                | le from public road: Yes 🗴 No 🗆                     |
| Interior acces                                                              | sible: Explain <u>by permission</u>                 |
| DESCRIPTION                                                                 |                                                     |
|                                                                             | e . c. brick . d. board and batten .                |
| MATERIAL: e. cobblestone  f. shing                                          | gles  g. stucco  other:                             |
| 9. STRUCTURAL a. wood frame with interloc                                   | cking joints                                        |
| SYSTEM: b. wood frame with light n                                          | nembers 🗵                                           |
| (if known) c. masonry load bearing wa                                       | lls 🗌                                               |
| d. metal (explain)                                                          |                                                     |
| e. other                                                                    | - 1                                                 |
| 0. CONDITION: a. excellent □ b. good ☒                                      | c. fair \( \square \) d. deteriorated \( \square \) |
| 1. INTEGRITY: a. original site x b. moved                                   |                                                     |
| c. list major alterations and dates                                         |                                                     |