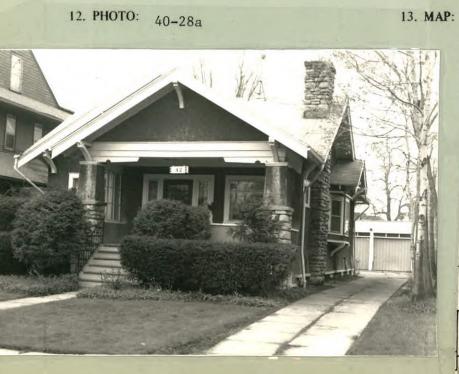

## 18. OTHER NOTABLE FEATURES OF BUILDING AND SITE (including interior features if known):

One story Craftsman Bungalow. Front facing gable roof. Bargeboard with brackets under roof reak and eave ends. Partial width gabled porch. Rough cut regular coursed stone piers. Tapered square columns support roof. Stucco rail. Curved shape between porch supporch supports. Entrance flanked by sidelights. First floor windows, single light with transom. West side has Gabled oriel.

20. HISTORICAL AND ARCHITECTURAL IMPORTANCE:

4 4

Fine example of Craftsman Bungalow. The street takes its name from James Tillinghast owner of the property up until July 15, 1889 when it was conveyed to George L. Thorne and Byron Angell, to be subdivided for residential use. The subdivision named "Meadow View Park" carried restrictive covenants in its deeds of sale. The restrictions set forth minimum house costs and minimum measures for street frontage. The homes on Tillinghast were to be of "tasteful design" and the cost was not to be less than \$3,000. The street reflects Olmsted's philosophy regarding roadways located within a subdivision; Tillinghast is a broad, long roadway with no intersecting thoroughfares, running west to east "with no special directness toward the town."