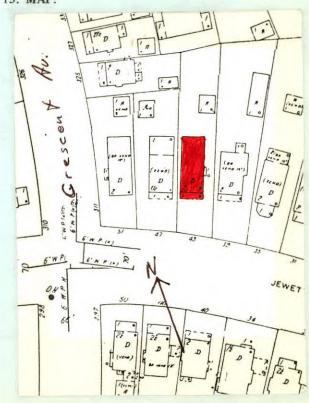

| ALBANY, NEW YORK (518) 474-0479 NEG. NO                                                                                     |
|-----------------------------------------------------------------------------------------------------------------------------|
| YOUR NAME: BUFFALO FRIENDS OF OLMSTED PARKS DATE: May 25, 1983                                                              |
| YOUR ADDRESS: BUFFALO, NEW YORK 14205 - 0590 TELEPHONE:                                                                     |
| ORGANIZATION (if any):                                                                                                      |
| * * * * * * * * * * * * * * * * * * * *                                                                                     |
| IDENTIFICATION                                                                                                              |
| 1. BUILDING NAME(S):                                                                                                        |
| 2. COUNTY: <u>Erie</u> <u>TOWN/CITY: Buffalo</u> <u>VILLAGE:</u>                                                            |
| 3. STREET LOCATION: 43 Jewett P wy                                                                                          |
| 4. OWNERSHIP: a. public  b. private                                                                                         |
| 5. PRESENT OWNER: Ronald M. Karpowicz ADDRESS: 43 Jewett Parkway                                                            |
| 6. USE: Original: Residential Present: Residential                                                                          |
| 7. ACCESSIBILITY TO PUBLIC: Exterior visible from public road: Yes X No                                                     |
| Interior accessible: Explain by permission                                                                                  |
| DESCRIPTION                                                                                                                 |
| 8. BUILDING a. clapboard D b. stone X c. brick D d. board and batten                                                        |
| MATERIAL: e. cobblestone  f. shingles  g. stucco  other:                                                                    |
| 9. STRUCTURAL a. wood frame with interlocking joints                                                                        |
| SYSTEM: b. wood frame with light members \(\overline{\text{X}}\)                                                            |
| (if known) c. masonry load bearing walls                                                                                    |
| d. metal (explain)                                                                                                          |
| e. other                                                                                                                    |
| 0. CONDITION: a. excellent \( \subseteq \) b. good \( \mathbb{X} \) c. fair \( \subseteq \) d. deteriorated \( \supseteq \) |
| 1. INTEGRITY: a. original site \( \square\) b. moved \( \square\) if so, when?                                              |
| c. list major alterations and dates (if known):                                                                             |