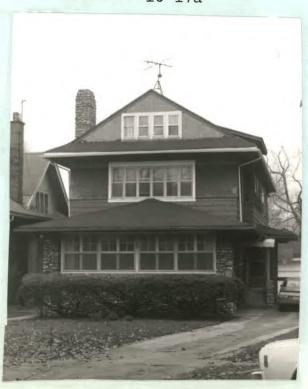

| ALBANY, NEW YORK (518) 474-0479 NEG. NO                                                                                     |
|-----------------------------------------------------------------------------------------------------------------------------|
| YOUR NAME: BUFFALO FRIENDS OF OLMSTED PARKS DATE: May 25, 1983                                                              |
| YOUR ADDRESS: BUFFALO, NEW YORK 14205 - 0590 TELEPHONE:                                                                     |
| ORGANIZATION (if any):                                                                                                      |
| * * * * * * * * * * * * * * * * * * * *                                                                                     |
| IDENTIFICATION                                                                                                              |
| 1. BUILDING NAME(S):                                                                                                        |
| 2. COUNTY: <u>Erie</u> <u>TOWN/CITY: Buffalo</u> <u>VILLAGE:</u>                                                            |
| 3. STREET LOCATION: 43 Jewett P wy                                                                                          |
| 4. OWNERSHIP: a. public  b. private                                                                                         |
| 5. PRESENT OWNER: Ronald M. Karpowicz ADDRESS: 43 Jewett Parkway                                                            |
| 6. USE: Original: Residential Present: Residential                                                                          |
| 7. ACCESSIBILITY TO PUBLIC: Exterior visible from public road: Yes X No                                                     |
| Interior accessible: Explain by permission                                                                                  |
| DESCRIPTION                                                                                                                 |
| 8. BUILDING a. clapboard D b. stone X c. brick D d. board and batten                                                        |
| MATERIAL: e. cobblestone  f. shingles  g. stucco  other:                                                                    |
| 9. STRUCTURAL a. wood frame with interlocking joints                                                                        |
| SYSTEM: b. wood frame with light members \(\overline{\text{X}}\)                                                            |
| (if known) c. masonry load bearing walls                                                                                    |
| d. metal (explain)                                                                                                          |
| e. other                                                                                                                    |
| 0. CONDITION: a. excellent \( \subseteq \) b. good \( \mathbb{X} \) c. fair \( \subseteq \) d. deteriorated \( \supseteq \) |
| 1. INTEGRITY: a. original site \( \square\) b. moved \( \square\) if so, when?                                              |
| c. list major alterations and dates (if known):                                                                             |