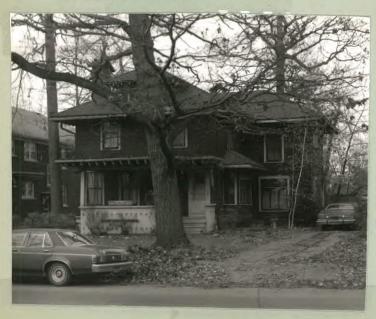

12. РНОТО: 17-6а

13. MAP:

| 14. | THREATS TO BUILDING: |                                                            |
|-----|----------------------|------------------------------------------------------------|
|     |                      |                                                            |
|     |                      | f. other:                                                  |
| 15. | RELATED OUTBUILDING  | 5 AND PROPERTY:                                            |
|     |                      | a. barn D b. carriage house C c. garage 🔩                  |
|     |                      | d. privy 🗆 e. shed 🗋 f. greenhouse 🗆                       |
|     |                      | g. shop 🗌 h. gardens 🗌                                     |
|     |                      | i. landscape features: Large trees in front and rear yards |
|     |                      | j. other:                                                  |
| 16. | SURROUNDINGS OF THE  | BUILDING (check more than one if necessary):               |
|     |                      | a. open land 🗋 b. woodland 🗌                               |
|     |                      | c. scattered buildings                                     |
|     |                      | d. densely built-up 🗵 e. commercial 🗌                      |
|     |                      | f. industrial 🔲 g. residential 🔜                           |
|     |                      | h other                                                    |

17. INTERRELATIONSHIP OF BUILDING AND SURROUNDINGS:

(Indicate if building or structure is in an historic district) Building is situated on a standard sized building lot within Olmsted's Parkside subdivision. House is directly opposite Delaware Park which was designed by F.L.O. and is listed on the National Register. A dense grove of trees and the Buffalo Zoo are across the street from this property.

18. OTHER NOTABLE FEATURES OF BUILDING AND SITE (including interior features if known):

Two story frame house with Craftsman styling."L" shaped plan. Hip roof. Hipped dormer with exposed rafters on front facade. Exposed rafters in eaves of roof and porch roof. Bay windows on east side of house has a hip roof. Open porch across front of house has squared posts and a shingled balustrade.

## SIGNIFICANCE

19. DATE OF INITIAL CONSTRUCTION: C.1915

ARCHITECT: \_

BUILDER:

20. HISTORICAL AND ARCHITECTURAL IMPORTANCE: This section of Amherst Street, between Colvin and Parkside, was conceived by F.L.O. around 1873 as part of a residential "suburb" adjacent to Delaware Park. This suburb was called "The Parkside" by Olmsted and appears on an 1876 map drawn by him as a proposed area of curved winding streets on the north and east sides of the park. This section of Amherst Street was actually created by the City of Buffalo in 1875 when Amherst Street was extended from Delaware Avenue to Main Street. The street follows Olmsted's original plan, maintaining the picturesque character that he envisioned for the streets surrounding the park.