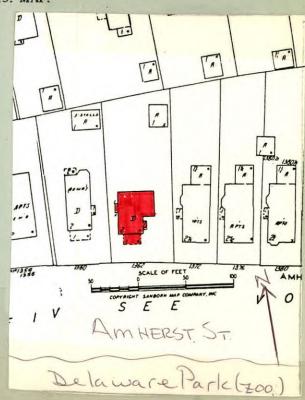

12. РНОТО: 17-6а

13. MAP:

| 14. | THREATS TO BUILDING: |                                                            |
|-----|----------------------|------------------------------------------------------------|
|     |                      |                                                            |
|     |                      | f. other:                                                  |
| 15. | RELATED OUTBUILDING  | 5 AND PROPERTY:                                            |
|     |                      | a. barn D b. carriage house C c. garage 🔩                  |
|     |                      | d. privy 🗆 e. shed 🗋 f. greenhouse 🗆                       |
|     |                      | g. shop 🗌 h. gardens 🗌                                     |
|     |                      | i. landscape features: Large trees in front and rear yards |
|     |                      | j. other:                                                  |
| 16. | SURROUNDINGS OF THE  | BUILDING (check more than one if necessary):               |
|     |                      | a. open land 🗋 b. woodland 🗌                               |
|     |                      | c. scattered buildings                                     |
|     |                      | d. densely built-up 🗵 e. commercial 🗌                      |
|     |                      | f. industrial 🔲 g. residential 🔜                           |
|     |                      | h other                                                    |

17. INTERRELATIONSHIP OF BUILDING AND SURROUNDINGS:

(Indicate if building or structure is in an historic district) Building is situated on a standard sized building lot within Olmsted's Parkside subdivision. House is directly opposite Delaware Park which was designed by F.L.O. and is listed on the National Register. A dense grove of trees and the Buffalo Zoo are across the street from this property.