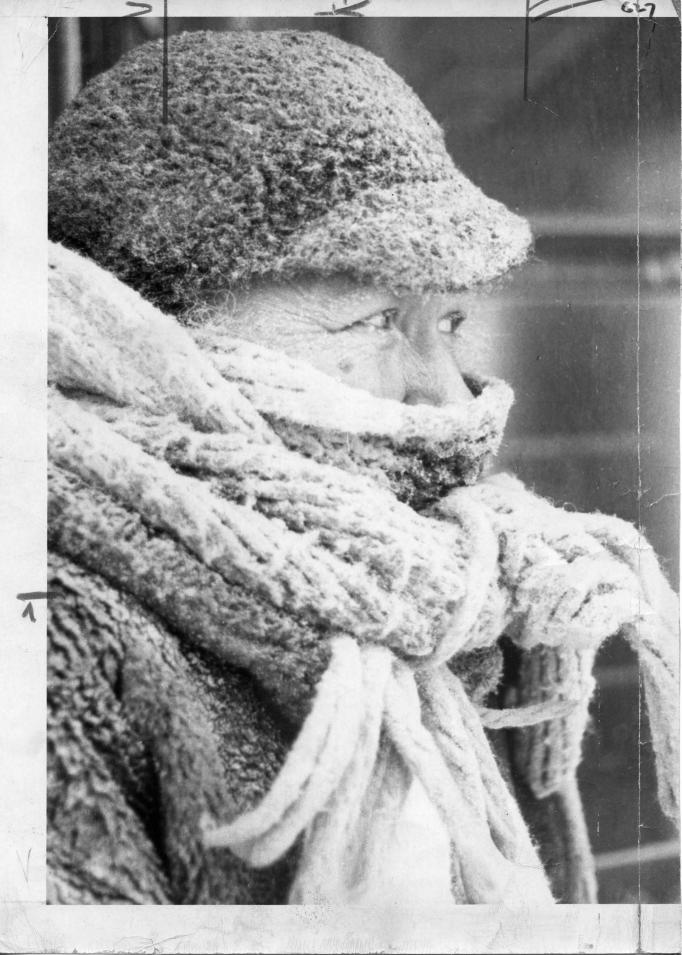

## Close up of woman covered in snow with hat and scarf

The Buffalo Courier-Express Newspaper

Follow this and additional works at: https://digitalcommons.buffalostate.edu/buffalowinters

## **Recommended Citation**

"Close up of woman covered in snow with hat and scarf" . The Courier-Express Photograph Collection. Archives & Special Collections Department, E. H. Butler Library, SUNY Buffalo State. https://digitalcommons.buffalostate.edu/buffalowinters/12