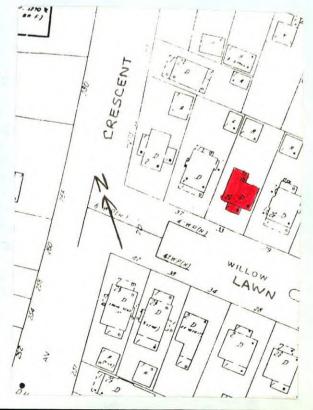

## **BUILDING-STRUCTURE INVENTORY FORM**

DIVISION FOR HISTORIC PRESERVATION NEW YORK STATE PARKS AND RECREATION ALBANY, NEW YORK (518) 474-0479

| FOR OFFICE  | USE ONLY |
|-------------|----------|
| C           | 29-40-   |
| UNIQUE SITE | NO. 5850 |
| QUAD        |          |
| SERIES      |          |
| NEG. NO     |          |