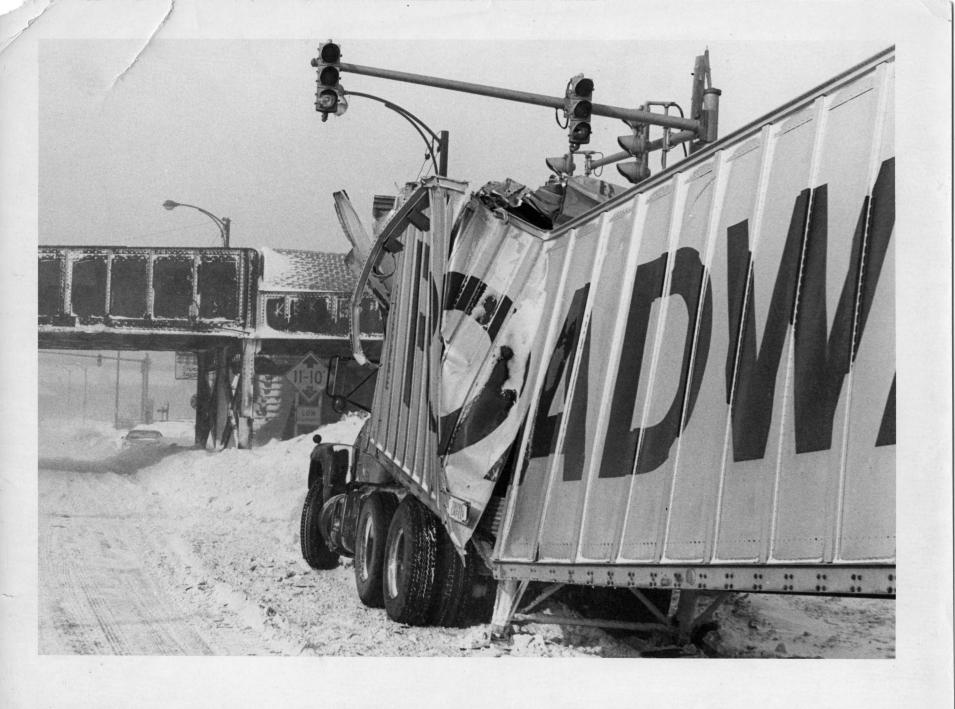

## Crushed Roadway truck in intersection

The Buffalo Courier-Express Newspaper

Follow this and additional works at: https://digitalcommons.buffalostate.edu/buffalowinters

## **Recommended Citation**

"Crushed Roadway truck in intersection" . The Courier-Express Photograph Collection. Archives & Special Collections Department, E. H. Butler Library, SUNY Buffalo State. https://digitalcommons.buffalostate.edu/buffalowinters/11