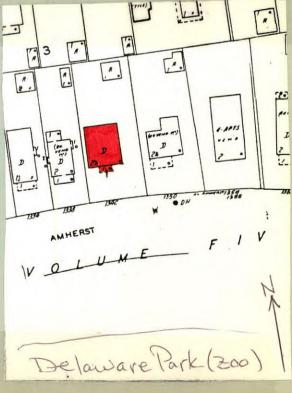

| YOUR NAME: BUFFALO FRIENDS OF OLMSTED PARKS DATE: May 25, 1983            |
|---------------------------------------------------------------------------|
| P. O. BOX 590                                                             |
| YOUR ADDRESS: BUFFALO, NEW YORK 14205 = 0590 TELEPHONE:                   |
| 19203 - 0090                                                              |
| ORGANIZATION (if any):                                                    |
|                                                                           |
| * * * * * * * * * * * * * * * * * * * *                                   |
| IDENTIFICATION  1. PULL DING NAME (S)                                     |
| 1. BUILDING NAME(S): 2. COUNTY:Erie TOWN/CITY:BuffaloVILLAGE:             |
| 3. STREET LOCATION: 1342 Amherst St.                                      |
| 4. OWNERSHIP: a. public  b. private  4.                                   |
| 5. PRESENT OWNER: Richard Walsh ADDRESS: 1342 Amherst St.                 |
| 6. USE: Original: Residentail Present: Residential                        |
| 7. ACCESSIBILITY TO PUBLIC: Exterior visible from public road: Yes 😾 No 🗆 |
| Interior accessible: Explain by permission                                |
| DESCRIPTION                                                               |
| 8. BUILDING a. clapboard 🗷 b. stone 🗆 c. brick 🗀 d. board and batten 🗆    |
| MATERIAL: e. cobblestone  f. shingles g. stucco other:                    |
| 9. STRUCTURAL a. wood frame with interlocking joints                      |
| SYSTEM: b. wood frame with light members 🗔                                |
| (if known) c. masonry load bearing walls                                  |
| d. metal (explain)                                                        |
| e. other                                                                  |
| 0. CONDITION: a. excellent □ b. good □ c. fair □ d. deteriorated □        |
| 11. INTEGRITY: a. original site 🔀 b. moved 🗆 if so, when?                 |
| c. list major alterations and dates (if known):                           |