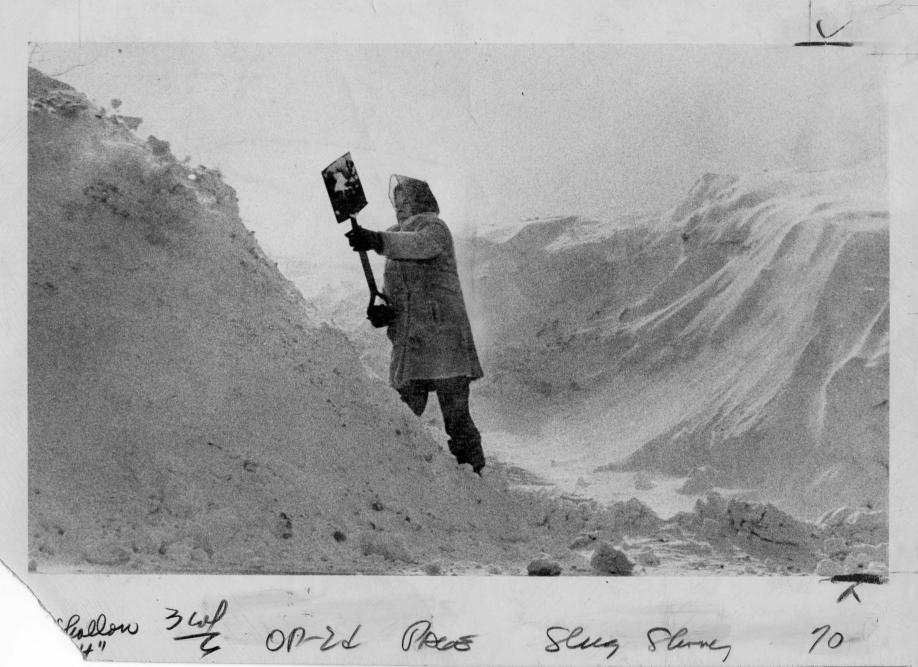

## Woman shoveling, surrounded by snow

The Buffalo Courier-Express Newspaper

Follow this and additional works at: https://digitalcommons.buffalostate.edu/buffalowinters

TO TO

... trying to keep her driveway clear of blowing snow