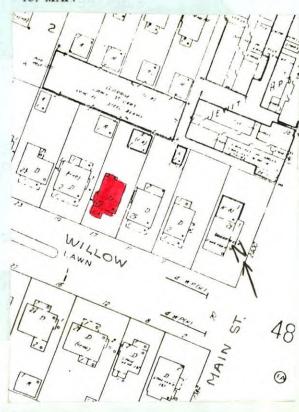

12. PHOTO: 39-28a

13. MAP:

| 14.                                                                                                                                                                                                                                                                                                                                                                                                                                                                                                                                                                                                                                                                                                                                                                                                                                                                                                                                                                                                                                                                                                                                                                                                                                                                                                                                                                                                                                                                                                                                                                                                                                                                                                                                                                                                                                                                                                                                                                                                                                                                                                                            | THREATS TO BUILDING:                                                                                                                                                                                                      | a. none known  b. zoning  c. roads  d. developers  e. deterioration  f. other:                                                                                                                                                                                                                                                                                                                                                                                                                                                                       |
|--------------------------------------------------------------------------------------------------------------------------------------------------------------------------------------------------------------------------------------------------------------------------------------------------------------------------------------------------------------------------------------------------------------------------------------------------------------------------------------------------------------------------------------------------------------------------------------------------------------------------------------------------------------------------------------------------------------------------------------------------------------------------------------------------------------------------------------------------------------------------------------------------------------------------------------------------------------------------------------------------------------------------------------------------------------------------------------------------------------------------------------------------------------------------------------------------------------------------------------------------------------------------------------------------------------------------------------------------------------------------------------------------------------------------------------------------------------------------------------------------------------------------------------------------------------------------------------------------------------------------------------------------------------------------------------------------------------------------------------------------------------------------------------------------------------------------------------------------------------------------------------------------------------------------------------------------------------------------------------------------------------------------------------------------------------------------------------------------------------------------------|---------------------------------------------------------------------------------------------------------------------------------------------------------------------------------------------------------------------------|------------------------------------------------------------------------------------------------------------------------------------------------------------------------------------------------------------------------------------------------------------------------------------------------------------------------------------------------------------------------------------------------------------------------------------------------------------------------------------------------------------------------------------------------------|
| 15.                                                                                                                                                                                                                                                                                                                                                                                                                                                                                                                                                                                                                                                                                                                                                                                                                                                                                                                                                                                                                                                                                                                                                                                                                                                                                                                                                                                                                                                                                                                                                                                                                                                                                                                                                                                                                                                                                                                                                                                                                                                                                                                            | RELATED OUTBUILDING                                                                                                                                                                                                       | S AND PROPERTY.                                                                                                                                                                                                                                                                                                                                                                                                                                                                                                                                      |
|                                                                                                                                                                                                                                                                                                                                                                                                                                                                                                                                                                                                                                                                                                                                                                                                                                                                                                                                                                                                                                                                                                                                                                                                                                                                                                                                                                                                                                                                                                                                                                                                                                                                                                                                                                                                                                                                                                                                                                                                                                                                                                                                |                                                                                                                                                                                                                           | a. barn □ b. carriage house □ c. garage ☑ d. privy □ e. shed □ f. greenhouse □                                                                                                                                                                                                                                                                                                                                                                                                                                                                       |
|                                                                                                                                                                                                                                                                                                                                                                                                                                                                                                                                                                                                                                                                                                                                                                                                                                                                                                                                                                                                                                                                                                                                                                                                                                                                                                                                                                                                                                                                                                                                                                                                                                                                                                                                                                                                                                                                                                                                                                                                                                                                                                                                |                                                                                                                                                                                                                           | g. shop  h. gardens  i. landscape features: tree and shrubs in front yard j. other:                                                                                                                                                                                                                                                                                                                                                                                                                                                                  |
| 16.                                                                                                                                                                                                                                                                                                                                                                                                                                                                                                                                                                                                                                                                                                                                                                                                                                                                                                                                                                                                                                                                                                                                                                                                                                                                                                                                                                                                                                                                                                                                                                                                                                                                                                                                                                                                                                                                                                                                                                                                                                                                                                                            | SURROUNDINGS OF THE                                                                                                                                                                                                       | BUILDING (check more than one if necessary): a. open land  b. woodland  c. scattered buildings  d. densely built-up  e. commercial  f. industrial  g. residential  h. other:                                                                                                                                                                                                                                                                                                                                                                         |
| 17.                                                                                                                                                                                                                                                                                                                                                                                                                                                                                                                                                                                                                                                                                                                                                                                                                                                                                                                                                                                                                                                                                                                                                                                                                                                                                                                                                                                                                                                                                                                                                                                                                                                                                                                                                                                                                                                                                                                                                                                                                                                                                                                            |                                                                                                                                                                                                                           | BUILDING AND SURROUNDINGS:<br>cture is in an historic district)                                                                                                                                                                                                                                                                                                                                                                                                                                                                                      |
| Par                                                                                                                                                                                                                                                                                                                                                                                                                                                                                                                                                                                                                                                                                                                                                                                                                                                                                                                                                                                                                                                                                                                                                                                                                                                                                                                                                                                                                                                                                                                                                                                                                                                                                                                                                                                                                                                                                                                                                                                                                                                                                                                            | lding is situated the side subdivision aware Park, which                                                                                                                                                                  | d on a standard sized lot within Olmsted's n. House is located four blocks from h was designed by Olmsted and is listed on er, and southeast of the Zoo.                                                                                                                                                                                                                                                                                                                                                                                             |
| sty<br>eav<br>flo                                                                                                                                                                                                                                                                                                                                                                                                                                                                                                                                                                                                                                                                                                                                                                                                                                                                                                                                                                                                                                                                                                                                                                                                                                                                                                                                                                                                                                                                                                                                                                                                                                                                                                                                                                                                                                                                                                                                                                                                                                                                                                              | yle. Side gable wes. Partial-wide oor shed roof bay or flanked by dou                                                                                                                                                     | URES OF BUILDING AND SITE (including interior features if known):  y shingle residence influenced by Craftsman  roof with exposed rafter tails under extending  th flat roof enclosed porch extends from first  . Brackets under porch eave. Lighted porch  ble-hung 6/1 windows. First floor boxed bay  ed roof. Four single-hung windows 6/1 light.  Second floor has paired                                                                                                                                                                       |
| 19.                                                                                                                                                                                                                                                                                                                                                                                                                                                                                                                                                                                                                                                                                                                                                                                                                                                                                                                                                                                                                                                                                                                                                                                                                                                                                                                                                                                                                                                                                                                                                                                                                                                                                                                                                                                                                                                                                                                                                                                                                                                                                                                            |                                                                                                                                                                                                                           | RUCTION: 1906 Second floor has paired double hung windows.  nd tracery in top light. Gable over second                                                                                                                                                                                                                                                                                                                                                                                                                                               |
|                                                                                                                                                                                                                                                                                                                                                                                                                                                                                                                                                                                                                                                                                                                                                                                                                                                                                                                                                                                                                                                                                                                                                                                                                                                                                                                                                                                                                                                                                                                                                                                                                                                                                                                                                                                                                                                                                                                                                                                                                                                                                                                                | floor                                                                                                                                                                                                                     | extends through the cornice. Knee brace rts. Right corner bay extends over first                                                                                                                                                                                                                                                                                                                                                                                                                                                                     |
| 2.0                                                                                                                                                                                                                                                                                                                                                                                                                                                                                                                                                                                                                                                                                                                                                                                                                                                                                                                                                                                                                                                                                                                                                                                                                                                                                                                                                                                                                                                                                                                                                                                                                                                                                                                                                                                                                                                                                                                                                                                                                                                                                                                            | floor                                                                                                                                                                                                                     | . Paired casement windows with diamond light                                                                                                                                                                                                                                                                                                                                                                                                                                                                                                         |
| A of William Stranger | good example of a llow Lawn, a one- reet just south o  am R. Jewett and  st street to be codivision, Willow  1905. It is the  ile this specific  ps of "The Parksi  oviding easy acce  wntown.  SOURCES: City Bu  Olmsted | vernacular Craftsman style residence. block street between Crescent Avenue and Main f Jewett Parkway, is located on the lands of was named after the Jewett homestead. The reated in the eastern portion of the Parkside Lawn was deeded to the city by Jewett's widow only Parkside street with a grassy median. street does not appear on Olmsted's 1870's de," it follows Olmsted's subdivision rule of ss to a major thoroughfare leading toward ilding Permit Records 's Sketch Map of Buffalo, 1876 ers of Frederick Law Olmsted, Vol. III, by |
| 22                                                                                                                                                                                                                                                                                                                                                                                                                                                                                                                                                                                                                                                                                                                                                                                                                                                                                                                                                                                                                                                                                                                                                                                                                                                                                                                                                                                                                                                                                                                                                                                                                                                                                                                                                                                                                                                                                                                                                                                                                                                                                                                             |                                                                                                                                                                                                                           | es E. Beveridge & David Schuyler, eds. (1983).                                                                                                                                                                                                                                                                                                                                                                                                                                                                                                       |
|                                                                                                                                                                                                                                                                                                                                                                                                                                                                                                                                                                                                                                                                                                                                                                                                                                                                                                                                                                                                                                                                                                                                                                                                                                                                                                                                                                                                                                                                                                                                                                                                                                                                                                                                                                                                                                                                                                                                                                                                                                                                                                                                | Craftsm                                                                                                                                                                                                                   | an                                                                                                                                                                                                                                                                                                                                                                                                                                                                                                                                                   |