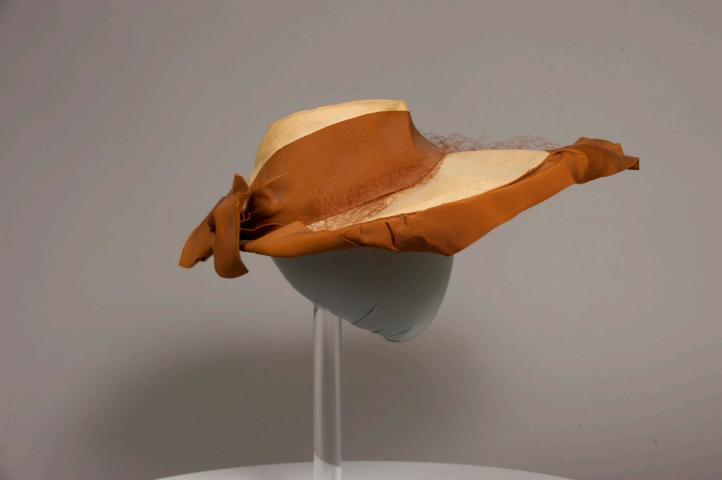

#### Description:

Woman's hat; tan wide brim; 3' brown grosgrain ribbon around crown and tied into a large bow; uneven brim width with attached brown netting along the top, front of the brim; 3" grosgrain gathered and attached along edge of the brim; elastic chin strap.