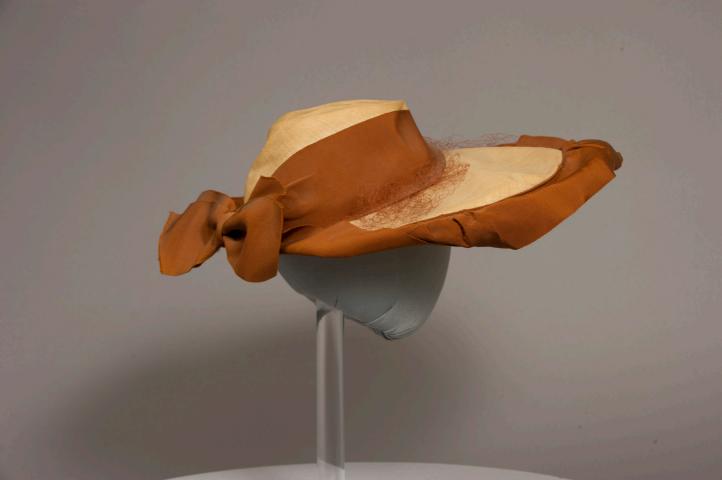

#### Description:

Woman's hat; tan wide brim; 3' brown grosgrain ribbon around crown and tied into a large bow; uneven brim width with attached brown netting along the top, front of the brim; 3" grosgrain gathered and attached along edge of the brim; elastic chin strap.