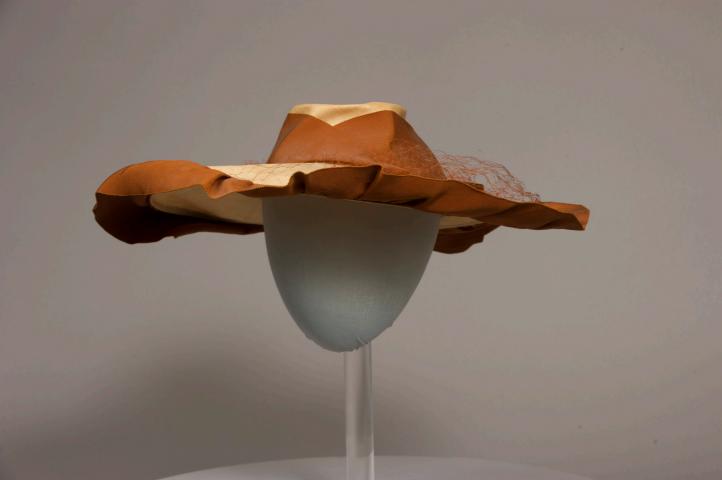

# Women's Large Tan Hat with Bow

Buffalo State Fashion And Textile Technology Department

#### Description:

Woman's hat; tan wide brim; 3' brown grosgrain ribbon around crown and tied into a large bow; uneven brim width with attached brown netting along the top, front of the brim; 3" grosgrain gathered and attached along edge of the brim; elastic chin strap.