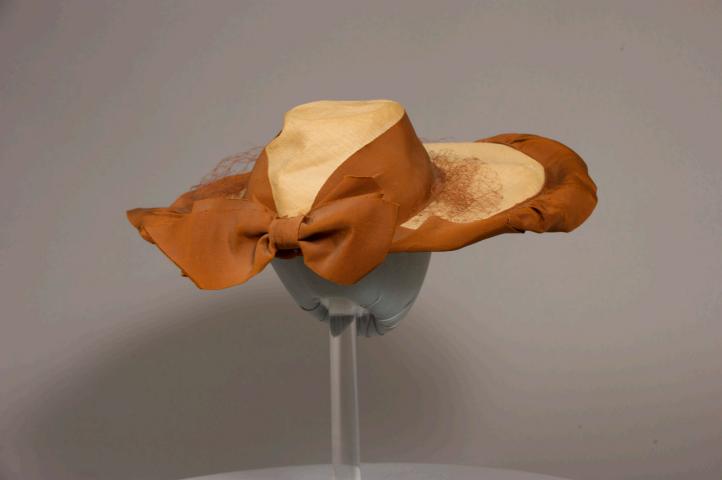

#### Description:

Woman's hat; tan wide brim; 3' brown grosgrain ribbon around crown and tied into a large bow; uneven brim width with attached brown netting along the top, front of the brim; 3" grosgrain gathered and attached along edge of the brim; elastic chin strap.