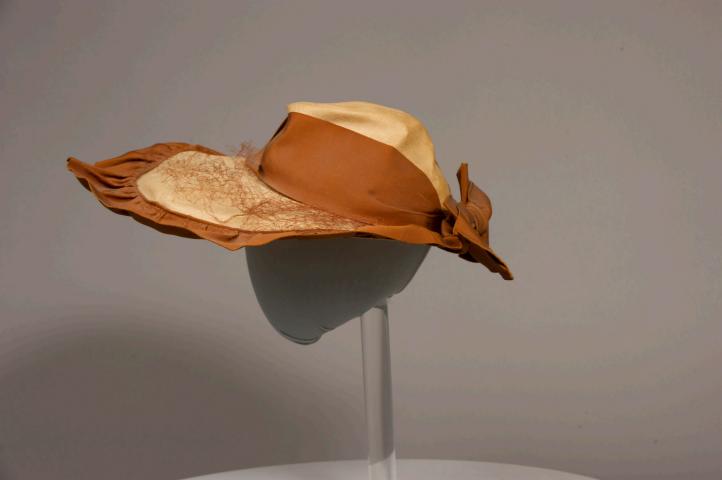

# Women's Large Tan Hat with Bow

Buffalo State Fashion And Textile Technology Department

#### Description:

Woman's hat; tan wide brim; 3' brown grosgrain ribbon around crown and tied into a large bow; uneven brim width with attached brown netting along the top, front of the brim; 3" grosgrain gathered and attached along edge of the brim; elastic chin strap.