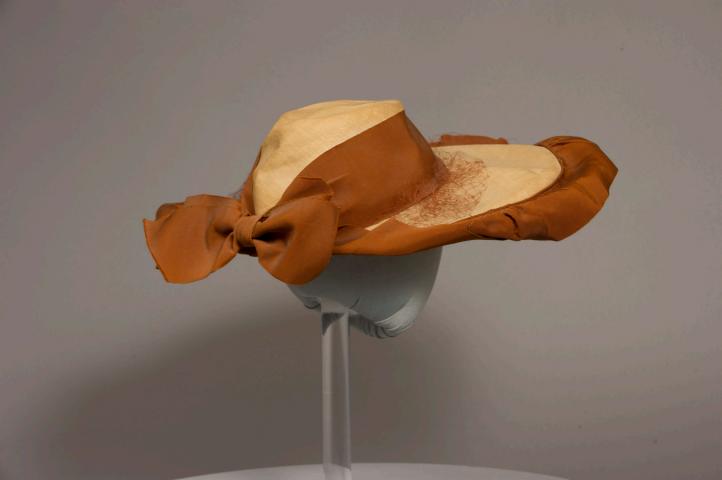

#### Description:

Woman's hat; tan wide brim; 3' brown grosgrain ribbon around crown and tied into a large bow; uneven brim width with attached brown netting along the top, front of the brim; 3" grosgrain gathered and attached along edge of the brim; elastic chin strap.