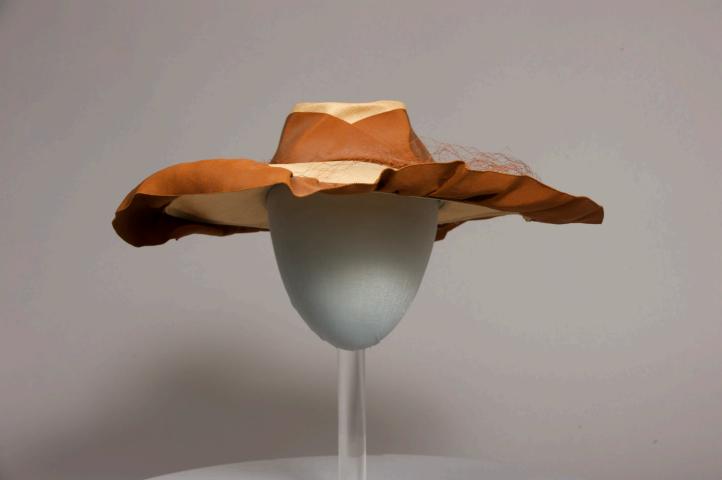

#### Description:

Woman's hat; tan wide brim; 3' brown grosgrain ribbon around crown and tied into a large bow; uneven brim width with attached brown netting along the top, front of the brim; 3" grosgrain gathered and attached along edge of the brim; elastic chin strap.