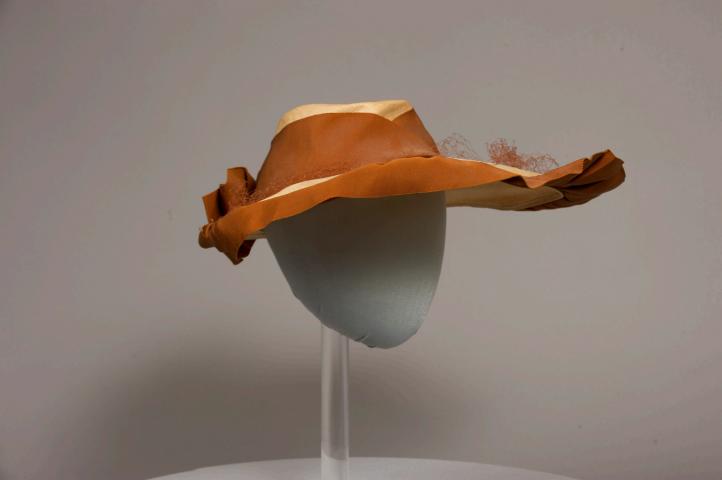

#### Description:

Woman's hat; tan wide brim; 3' brown grosgrain ribbon around crown and tied into a large bow; uneven brim width with attached brown netting along the top, front of the brim; 3" grosgrain gathered and attached along edge of the brim; elastic chin strap.