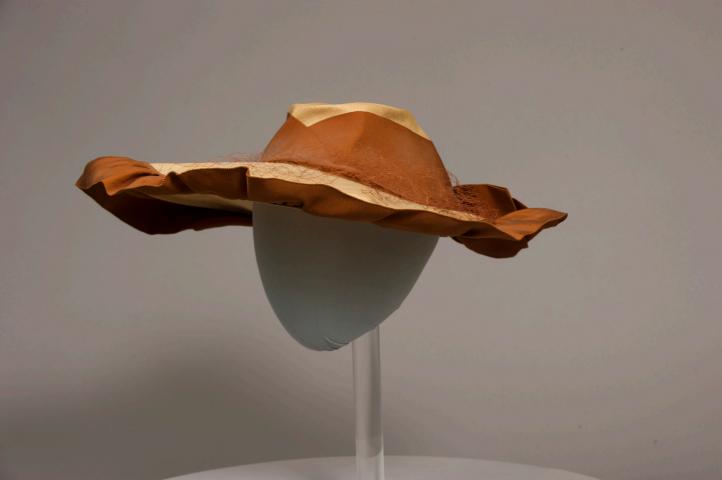

# Women's Large Tan Hat with Bow

Buffalo State Fashion And Textile Technology Department

#### Description:

Woman's hat; tan wide brim; 3' brown grosgrain ribbon around crown and tied into a large bow; uneven brim width with attached brown netting along the top, front of the brim; 3" grosgrain gathered and attached along edge of the brim; elastic chin strap.