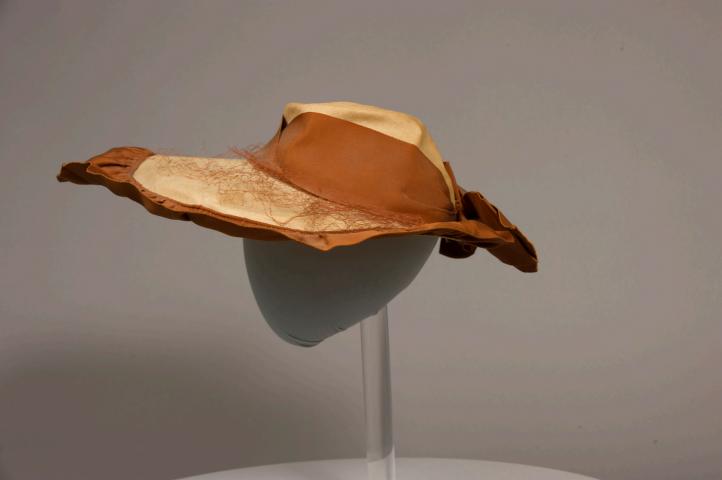

# Women's Large Tan Hat with Bow

Buffalo State Fashion And Textile Technology Department

#### Description:

Woman's hat; tan wide brim; 3' brown grosgrain ribbon around crown and tied into a large bow; uneven brim width with attached brown netting along the top, front of the brim; 3" grosgrain gathered and attached along edge of the brim; elastic chin strap.