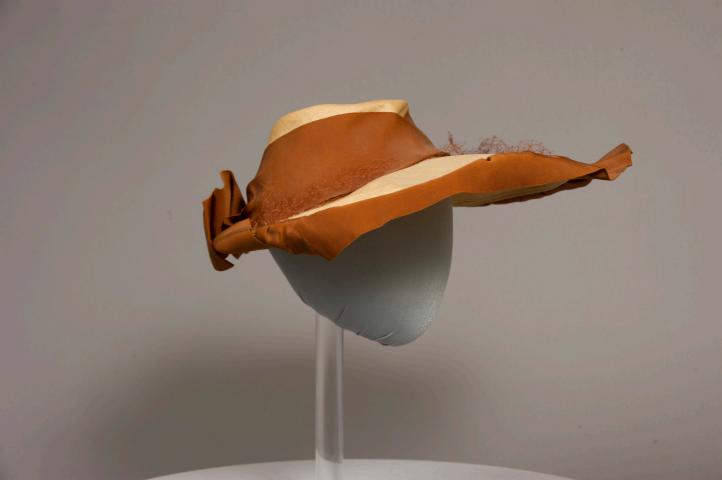

#### Description:

Woman's hat; tan wide brim; 3' brown grosgrain ribbon around crown and tied into a large bow; uneven brim width with attached brown netting along the top, front of the brim; 3" grosgrain gathered and attached along edge of the brim; elastic chin strap.