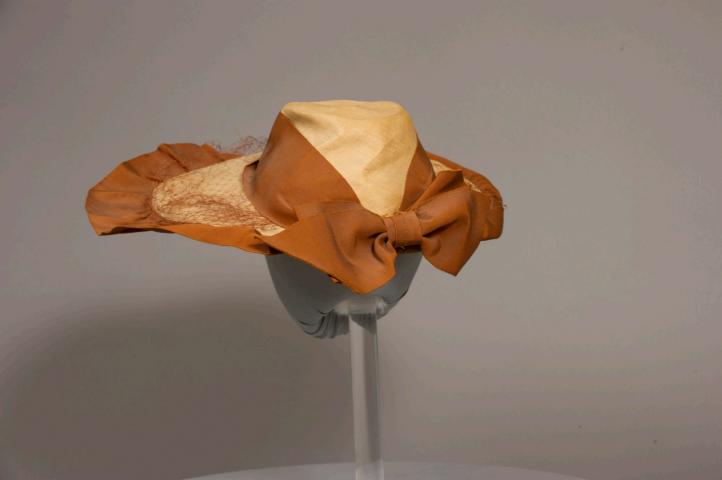

# Women's Large Tan Hat with Bow

Buffalo State Fashion And Textile Technology Department

#### Description:

Woman's hat; tan wide brim; 3' brown grosgrain ribbon around crown and tied into a large bow; uneven brim width with attached brown netting along the top, front of the brim; 3" grosgrain gathered and attached along edge of the brim; elastic chin strap.