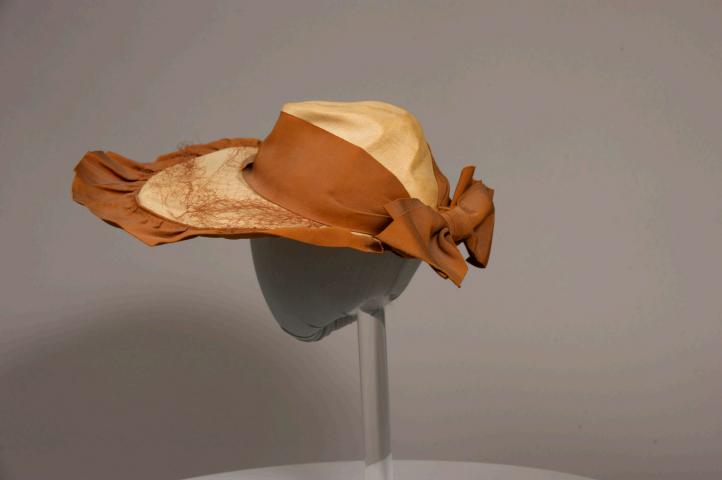

# Women's Large Tan Hat with Bow

Buffalo State Fashion And Textile Technology Department

#### Description:

Woman's hat; tan wide brim; 3' brown grosgrain ribbon around crown and tied into a large bow; uneven brim width with attached brown netting along the top, front of the brim; 3" grosgrain gathered and attached along edge of the brim; elastic chin strap.