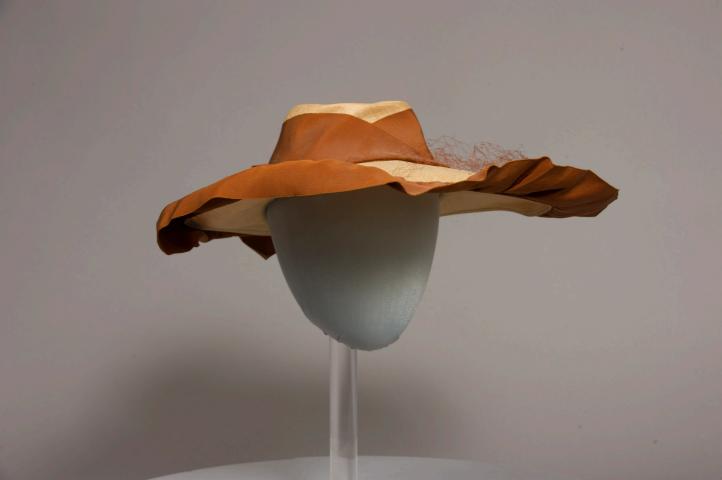

#### Description:

Woman's hat; tan wide brim; 3' brown grosgrain ribbon around crown and tied into a large bow; uneven brim width with attached brown netting along the top, front of the brim; 3" grosgrain gathered and attached along edge of the brim; elastic chin strap.