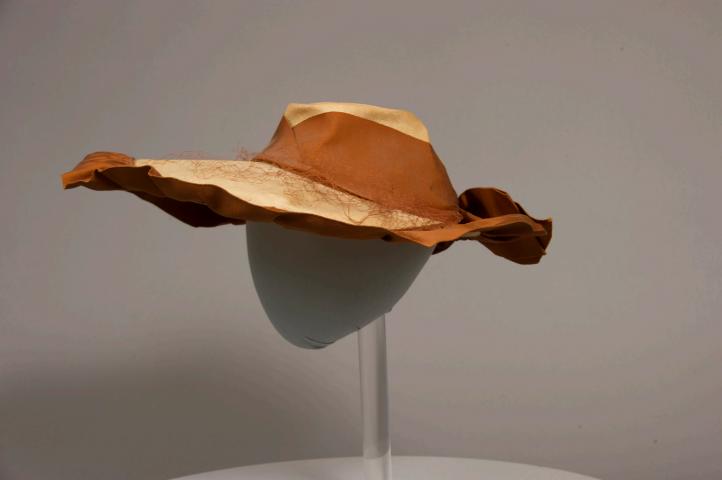

# Women's Large Tan Hat with Bow

Buffalo State Fashion And Textile Technology Department

#### Description:

Woman's hat; tan wide brim; 3' brown grosgrain ribbon around crown and tied into a large bow; uneven brim width with attached brown netting along the top, front of the brim; 3" grosgrain gathered and attached along edge of the brim; elastic chin strap.