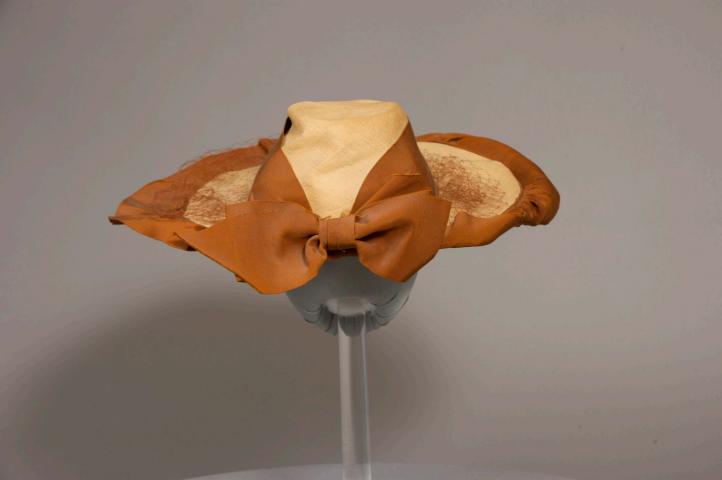

# Women's Large Tan Hat with Bow

Buffalo State Fashion And Textile Technology Department

#### Description:

Woman's hat; tan wide brim; 3' brown grosgrain ribbon around crown and tied into a large bow; uneven brim width with attached brown netting along the top, front of the brim; 3" grosgrain gathered and attached along edge of the brim; elastic chin strap.