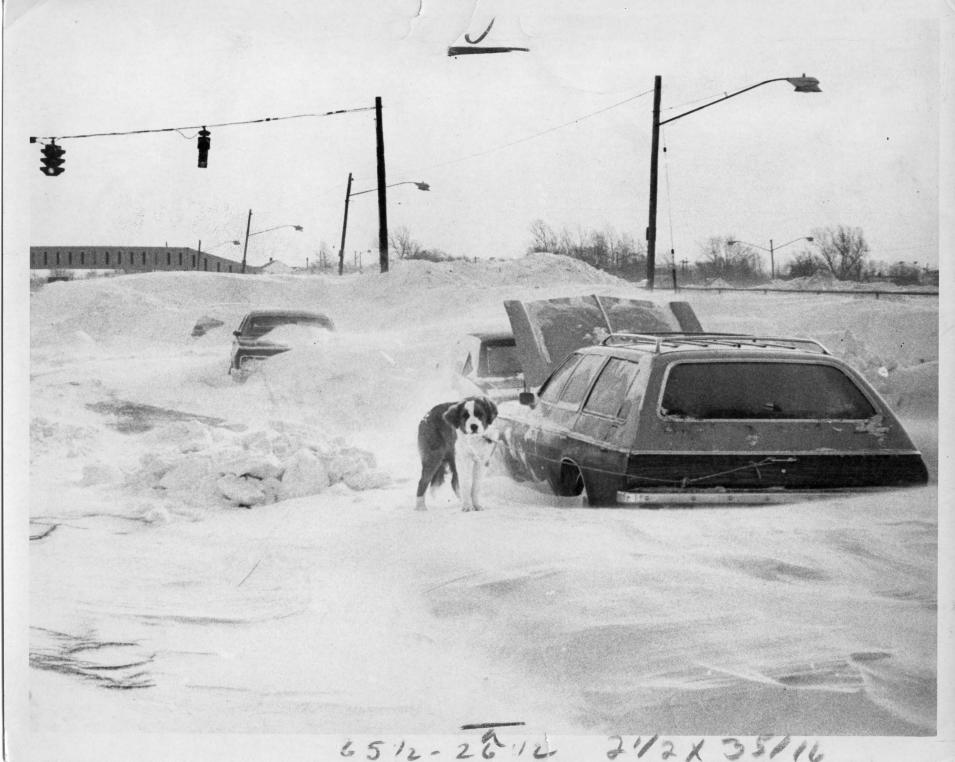

## Dog standing in front of snow covered intersection and cars

The Buffalo Courier-Express Newspaper

Follow this and additional works at: https://digitalcommons.buffalostate.edu/buffalowinters

## **Recommended Citation**

"Dog standing in front of snow covered intersection and cars". The Courier-Express Photograph Collection. Archives & Special Collections Department, E. H. Butler Library, SUNY Buffalo State. https://digitalcommons.buffalostate.edu/buffalowinters/5