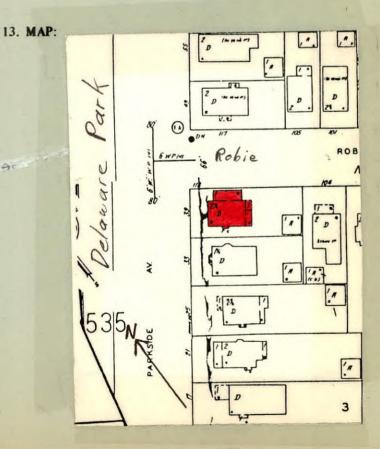

| ALBANY, NEW YORK (518) 474-0479 NEG. NO                                   |
|---------------------------------------------------------------------------|
| YOUR NAME: BUFFALO FRIENDS OF OLMSTED PARKS DATE: JAN 1 0 1002            |
| YOUR ADDRESS: BUFFALO, NEW YORK 14205 - 0590 TELEPHONE:                   |
| ORGANIZATION (if any):                                                    |
| * * * * * * * * * * * * * * * * * * * *                                   |
| IDENTIFICATION                                                            |
| 1. BUILDING NAME(S):                                                      |
| 1. BUILDING NAME(S): 2. COUNTY:ErieTOWN/CITY:_BuffaloVILLAGE:             |
| 3. STREET LOCATION: 39 Parkside Ave                                       |
| 4. OWNERSHIP: a. public  b. private                                       |
| 5. PRESENT OWNER: Martin J. Downey, JrADDRESS: 39 Parkside Avenue         |
| 6. USE: Original: Residential Present: Residential                        |
| 7. ACCESSIBILITY TO PUBLIC: Exterior visible from public road: Yes 🗓 No 🗆 |
| Interior accessible: Explain by permission                                |
| DESCRIPTION                                                               |
| 8. BUILDING a. clapboard 🖾 b. stone 🖾 c. brick 🗆 d. board and batten 🗆    |
| MATERIAL: e. cobblestone □ f. shingles ☑ g. stucco □ other:               |
| 9. STRUCTURAL a. wood frame with interlocking joints                      |
| SYSTEM: b. wood frame with light members 🖾                                |
| (if known) c. masonry load bearing walls                                  |
| d. metal (explain)                                                        |
| e. other                                                                  |
| 10. CONDITION: a. excellent □ b. good ☒ c. fair □ d. deteriorated □       |
| 11. INTEGRITY: a. original site 🖾 b. moved 🗆 if so,when?                  |
| c. list major alterations and dates (if known):                           |