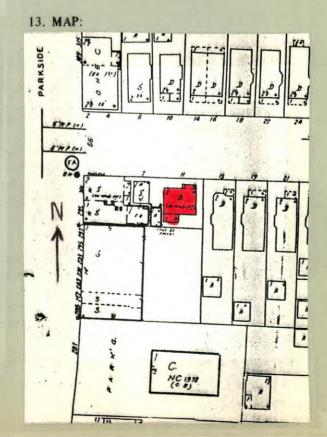

M: b. wood frame with light members □    |  |  |  |  |  |
| SYSTEM: 0. Wood frame with light members ix                                                          |  |  |  |  |  |
| (if known) c. masonry load bearing walls  d. metal (explain)                                         |  |  |  |  |  |
| e. other                                                                                             |  |  |  |  |  |
| 10. CONDITION: a. excellent  b. good  c. fair d. deteriorated                                        |  |  |  |  |  |
| 11. INTEGRITY: a. original site \(\overline{\text{L}}\) b. moved \(\overline{\text{L}}\) if so,when? |  |  |  |  |  |
| c list major alterations and dates (if known):                                                       |  |  |  |  |  |

12. PHOTO: 30-12a





| 14.             | THREATS TO BUI                                                                             | LDING: a. none known 🖾 d. developers 🗆 f. other: