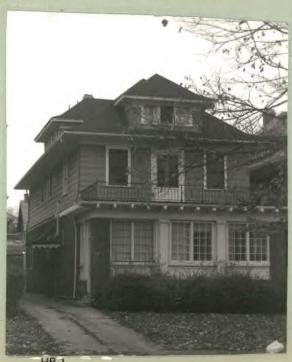

## 12. PHOTO: 18-7a

HP-1

| d. developers  e. deterioration  f. other:                                                                                                                                                                                                                                                                                                                                                                                                                                                                                                                                                                                                  |
|---------------------------------------------------------------------------------------------------------------------------------------------------------------------------------------------------------------------------------------------------------------------------------------------------------------------------------------------------------------------------------------------------------------------------------------------------------------------------------------------------------------------------------------------------------------------------------------------------------------------------------------------|
| 15. RELATED OUTBUILDINGS AND PROPERTY:  a. barn  b. carriage house  c. garage   d. privy  e. shed  f. greenhouse   g. shop  h. gardens   i. landscape features:                                                                                                                                                                                                                                                                                                                                                                                                                                                                             |
| 16. SURROUNDINGS OF THE BUILDING (check more than one if necessary):  a. open land  b. woodland  c. scattered buildings  d. densely built-up  e. commercial  f. industrial  g. residential  h. other:                                                                                                                                                                                                                                                                                                                                                                                                                                       |
| 17. INTERRELATIONSHIP OF BUILDING AND SURROUNDINGS: (Indicate if building or structure is in an historic district)                                                                                                                                                                                                                                                                                                                                                                                                                                                                                                                          |
| Building is situated on a standard sized building lot within Olmsted's Parkside subdivision. House is to the east of Delaware Park which was designed by F.L.O. and is listed on the National Register.                                                                                                                                                                                                                                                                                                                                                                                                                                     |
| 18. OTHER NOTABLE FEATURES OF BUILDING AND SITE (including interior features if known): Two story American Four Square. Hip roof with flared eaves. Hipped dormers with flared eaves have three multi-paned windows each. Enclosed porch across front of house has brick piers and base with multi-paned windows and wooden pilasters between piers. Nodillion like brackets in eaves at porch. Multi-paned double door leads out to open porch on roof of first floor porch. Entrance  SICNIFICANCE  19. DATE OF INITIAL CONSTRUCTION:  C. 1915                                                                                            |
| ARCHITECT:                                                                                                                                                                                                                                                                                                                                                                                                                                                                                                                                                                                                                                  |
| BUILDER:                                                                                                                                                                                                                                                                                                                                                                                                                                                                                                                                                                                                                                    |
| Typical example of the American Four Square that was built in the Parkside neighborhood. Jewett Parkway was originally opened in 1875 by Elam R. Jewett whose estate was at the southwest corner of Main Street and Jewett Parkway. The street followed Olmsted's plan for the Parkside neighborhood and can be seen on his 1876 map of the City of Buffalo. In 1884 Elam Jewett deeded the street to the City of Buffalo, "on condition that it shall be placed in charge of the Park Commissioners, and be by them maintained as a Park approach in the same manner as the other Park approaches now are or hereafter may be maintained." |
| 21. SOURCES: Buffalo City Atlas 1894, 1915 Sanborn Map 1916 City of Buffalo - Park Reports 1884 "Olmsted's Sketch Map of Buffalo Showing the Relation 22. THEME: of the Park System," 1876                                                                                                                                                                                                                                                                                                                                                                                                                                                  |

American Four Square.