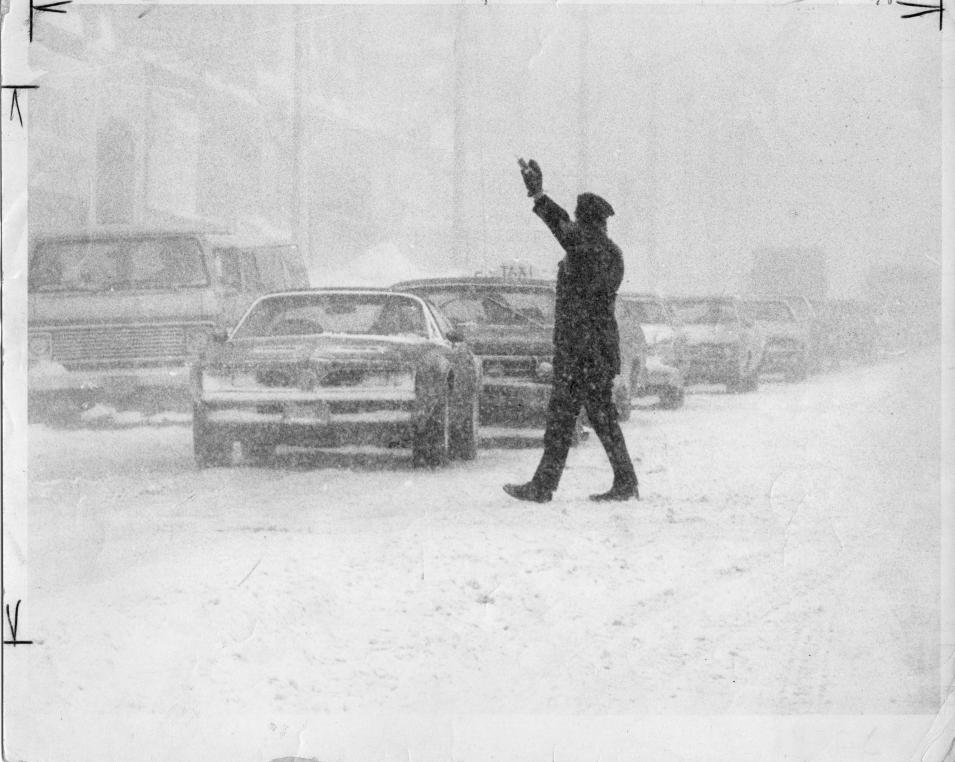

## Policeman directing traffic in a blizzard

The Buffalo Courier-Express Newspaper

Follow this and additional works at: https://digitalcommons.buffalostate.edu/buffalowinters

186

Police find FFB 1 2 1977

Police find Fiple trouble during storm: Snow, tied-up traffic, frayed nerves

# Men in Blue Got to 'Scene' Despite Obstacles of Storm

This photograph move not no any event without pennisson a given in any event

897

Storms