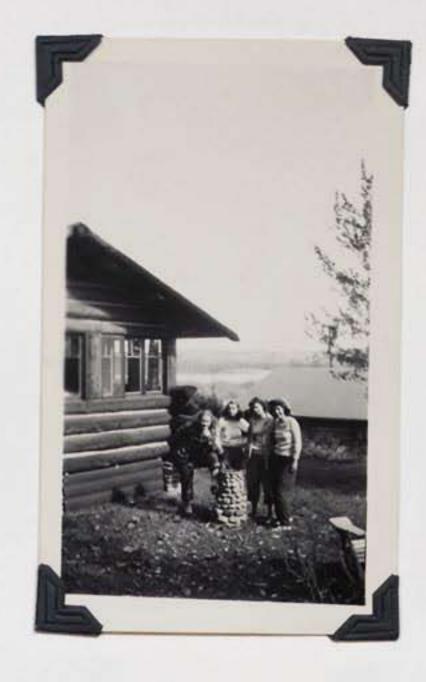

|       | 3,125  |
| Frankenfeld, Miriam<br>Milich, Olga                              |       | 3.125  |
| Mower, Betty F.                                                  |       | 3.142  |
| Catalante Deiseilla                                              |       | 3.12   |
| Newlove, Herbert C.                                              |       | 3.12   |
| Beaumstein Mariorie                                              |       | 3.11   |
| Williams, Gerda                                                  |       | 3.10   |
| II                                                               |       | 5 (10) |

3.06

3.06 3.06

3.06

Batt, Constance E. Church, Bernice A.

Donovan, Anna Drake, Violet A.



Section Oarty At. Ene Beach June 1944

























althea

New years Eve 1944.5 at Deslores Spinners





Christmas Party Dec. 29,1944 at Ruth Heleys



Section Party at Lyons Tea Room Jornary 24, 1945



Surprise Brithday Porty for Holores Dett. 23, 1945









































































SILAS L. BOYD

## TEACHERS COLLEGE GLEE CLUB TO SING AT CONCERT FRIDAY

Choral numbers by the Senior Women's Glee Club of Buffalo News, sponsors of Friday's con-State Teachers College will be featured at the final Pop Concert of the Buffalo Philharmonic Orchestra in Kleinhans Music Hall Friday other Pop Concerts, It will be Mr. evening. Directed by Silas L. Boyd, the chorus will sing "Holiday Song" by William Schuman, "Hospodi Pomiloi" by Lvovsky-Gore, "Cherubic Hymn" by Gretchaninoff and Beautiful Saviou