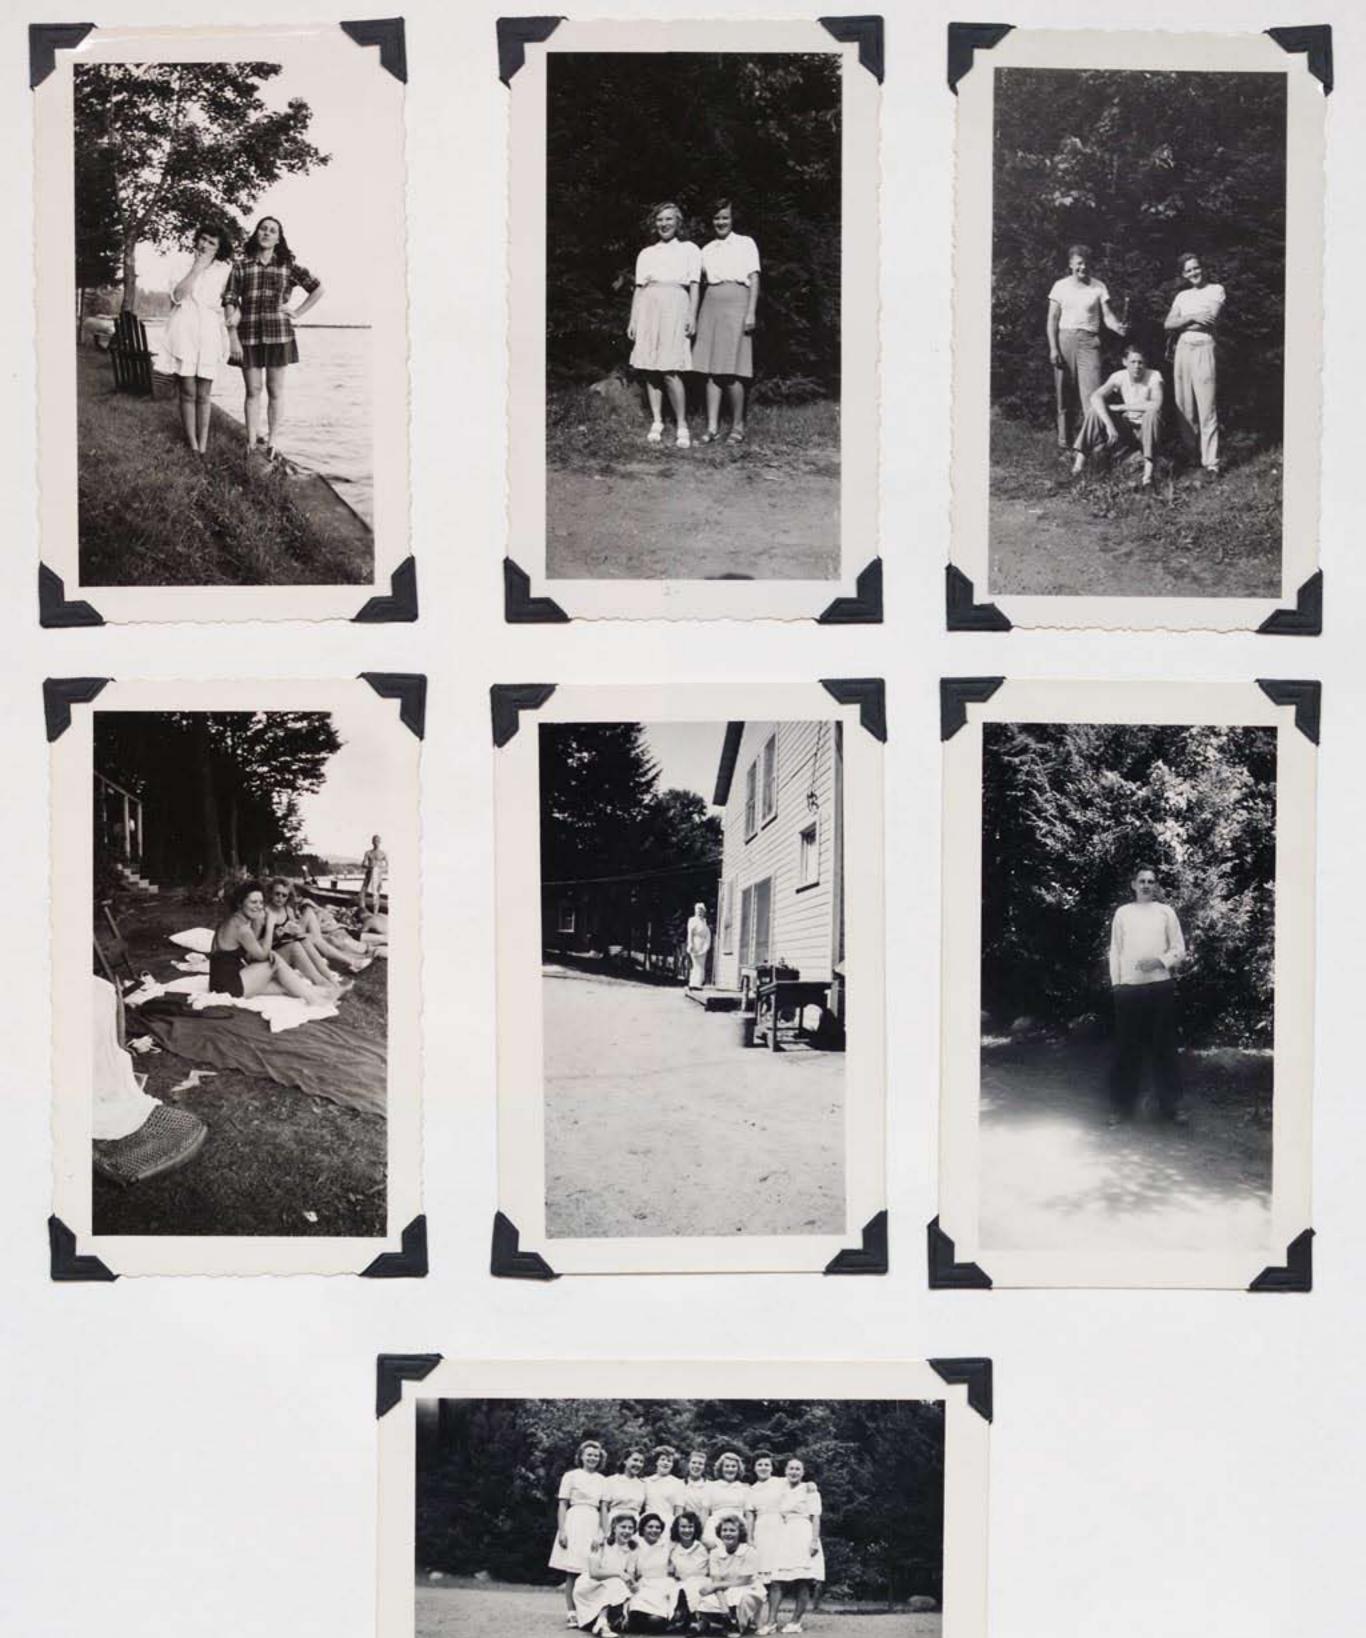

Althea Cillmeister 1943-1947

Attention, Freshmen:

For the next three days, Wednesday, Thursday and Friday, you will take the role of patriotic bus boys, subject to carry out the orders of the sophomores. The sophomores will be designated by red arm bands lettered C-H-E-F. You are not subject to orders given by those not wearing this band. All activities will be confined to the outside.

The following is the schedule we have planned for you for

these three days:

Wednesday morning 8:00 A.M. - Soc. Conter

1. Firls will check in with discarded silk or nylon stockings.

2. Boys will check in with scrap metal of any sort.

3. Each of you is required to wear placards of heavy paper or cardboard, which may be connected by string, and are to be worn front and back for the next three days. Print your full name, high school and sketch in the upper left hand corner a civilian defense insignia.

Wednesday afternoon- 3:30

1. There will be a mass meeting of Frosh in the quadrangle behind the main building. Make certain you are there, as you will be checked in by a sophomore.

Thursday morning at 8:00 A.M. Social Senters

1. You will check in this time with a container of waste fats.

2. An original recipe, a substitute dish for rationed food is also required.

Fridag, morning at 8:00 A M. Social Centers

- 1. Frosh will check in with as many bottle caps as possible
- 2. Friday is poem day. Be propared to recite an original four line jurgle about your particular insignia.

Friday afternoon 3:30-4:30 P.M.

1. All Prosh report to the auditorium for a session of "Frosh Court".

Friday evening

1. Soph-Frosh Get Together in the college gym. Don't forget to come for a lot of fun and to colebrate the end of interclass joshing.