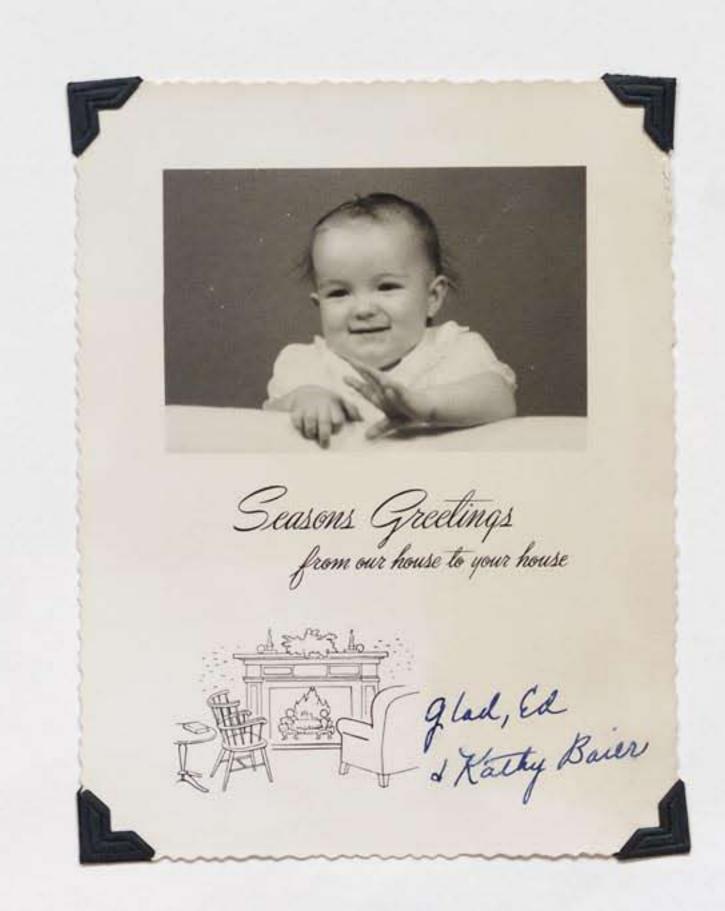

|                         |      |

As a member of State Teachers College

Dean's List Kappa Delta Pi

cordially invites you to tea

Thedresday, October 1, the As 40'clock Social Center a













# GI Students at University of Buffalo Are Faithful Workers

David Kimmel, 1500 Kensington avenue, bears out the truth of Dean Froman's picture of the average veteran. A Kensington High School graduate David is 22 years old, single, and is studying mechanical engineering at the UB. He remarked that he tried a poetry course but it didn't agree with him. He is studying engineering hoping to get a position in one of the plants in a near Buffalo when he finishes his

course. He served in the army with the field artillery.



Pretty Muses Preside Over Teachers' Moving Up Day





Mary E. Clark of Canton, an art senior at State Teachers College, was enthroned today in the college quadrangle as queen of Moving-Up Day. Clad in a white Grecian dress with gold velvet cloak, she watched the exchange of War Stamp flowers among classes and presentation to the college of the senior gift, the painting "Buffalo in Winter" by Isaac Sawyer. Miss Clark resides here at 17 Tudor place.

## State College Observes 20th Moving Up Day

The big day when all students move upward and onward was celebrated yesterday at Buffalo State Teachers College. The 20th annual Moving-up Day had as its theme This is Worth Fighting For, interpreted by Mary E. Clark, queen, and her eight attendants, who participated in early afternoon ceremonies