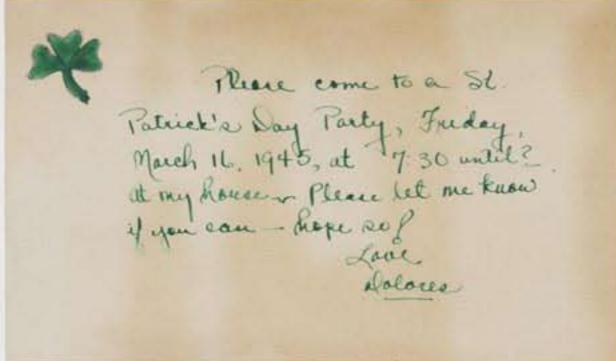

|       | 3,125  |
| Frankenfeld, Miriam<br>Milich, Olga                              |       | 3.125  |
| Mower, Betty F.                                                  |       | 3.142  |
| Catalante Deiseilla                                              |       | 3.12   |
| Newlove, Herbert C.                                              |       | 3.12   |
| Beaumstein Mariorie                                              |       | 3.11   |
| Williams, Gerda                                                  |       | 3.10   |
| II                                                               |       | 5 (10) |

3.06

3.06 3.06

3.06

Batt, Constance E. Church, Bernice A.

Donovan, Anna Drake, Violet A.



Section Oarty At. Ene Beach June 1944

























althea

New years Eve 1944.5 at Deslores Spinners





Christmas Party Dec. 29,1944 at Ruth Heleys



Section Party at Lyons Tea Room Jornary 24, 1945



Surprise Brithday Porty for Holores Dett. 23, 1945









































































SILAS L. BOYD

## TEACHERS COLLEGE GLEE CLUB TO SING AT CONCERT FRIDAY

Choral numbers by the Senior Women's Glee Club of Buffalo News, sponsors of Friday's con-State Teachers College will be featured at the final Pop Concert of the Buffalo Philharmonic Orchestra in Kleinhans Music Hall Friday other Pop Concerts, It will be Mr. evening. Directed by Silas L. Boyd, the chorus will sing "Holiday Song" by William Schuman, "Hospodi Pomiloi" by Lvovsky-Gore, "Cherubic Hymn" by Gretchaninoff and Beautiful Saviour" arran