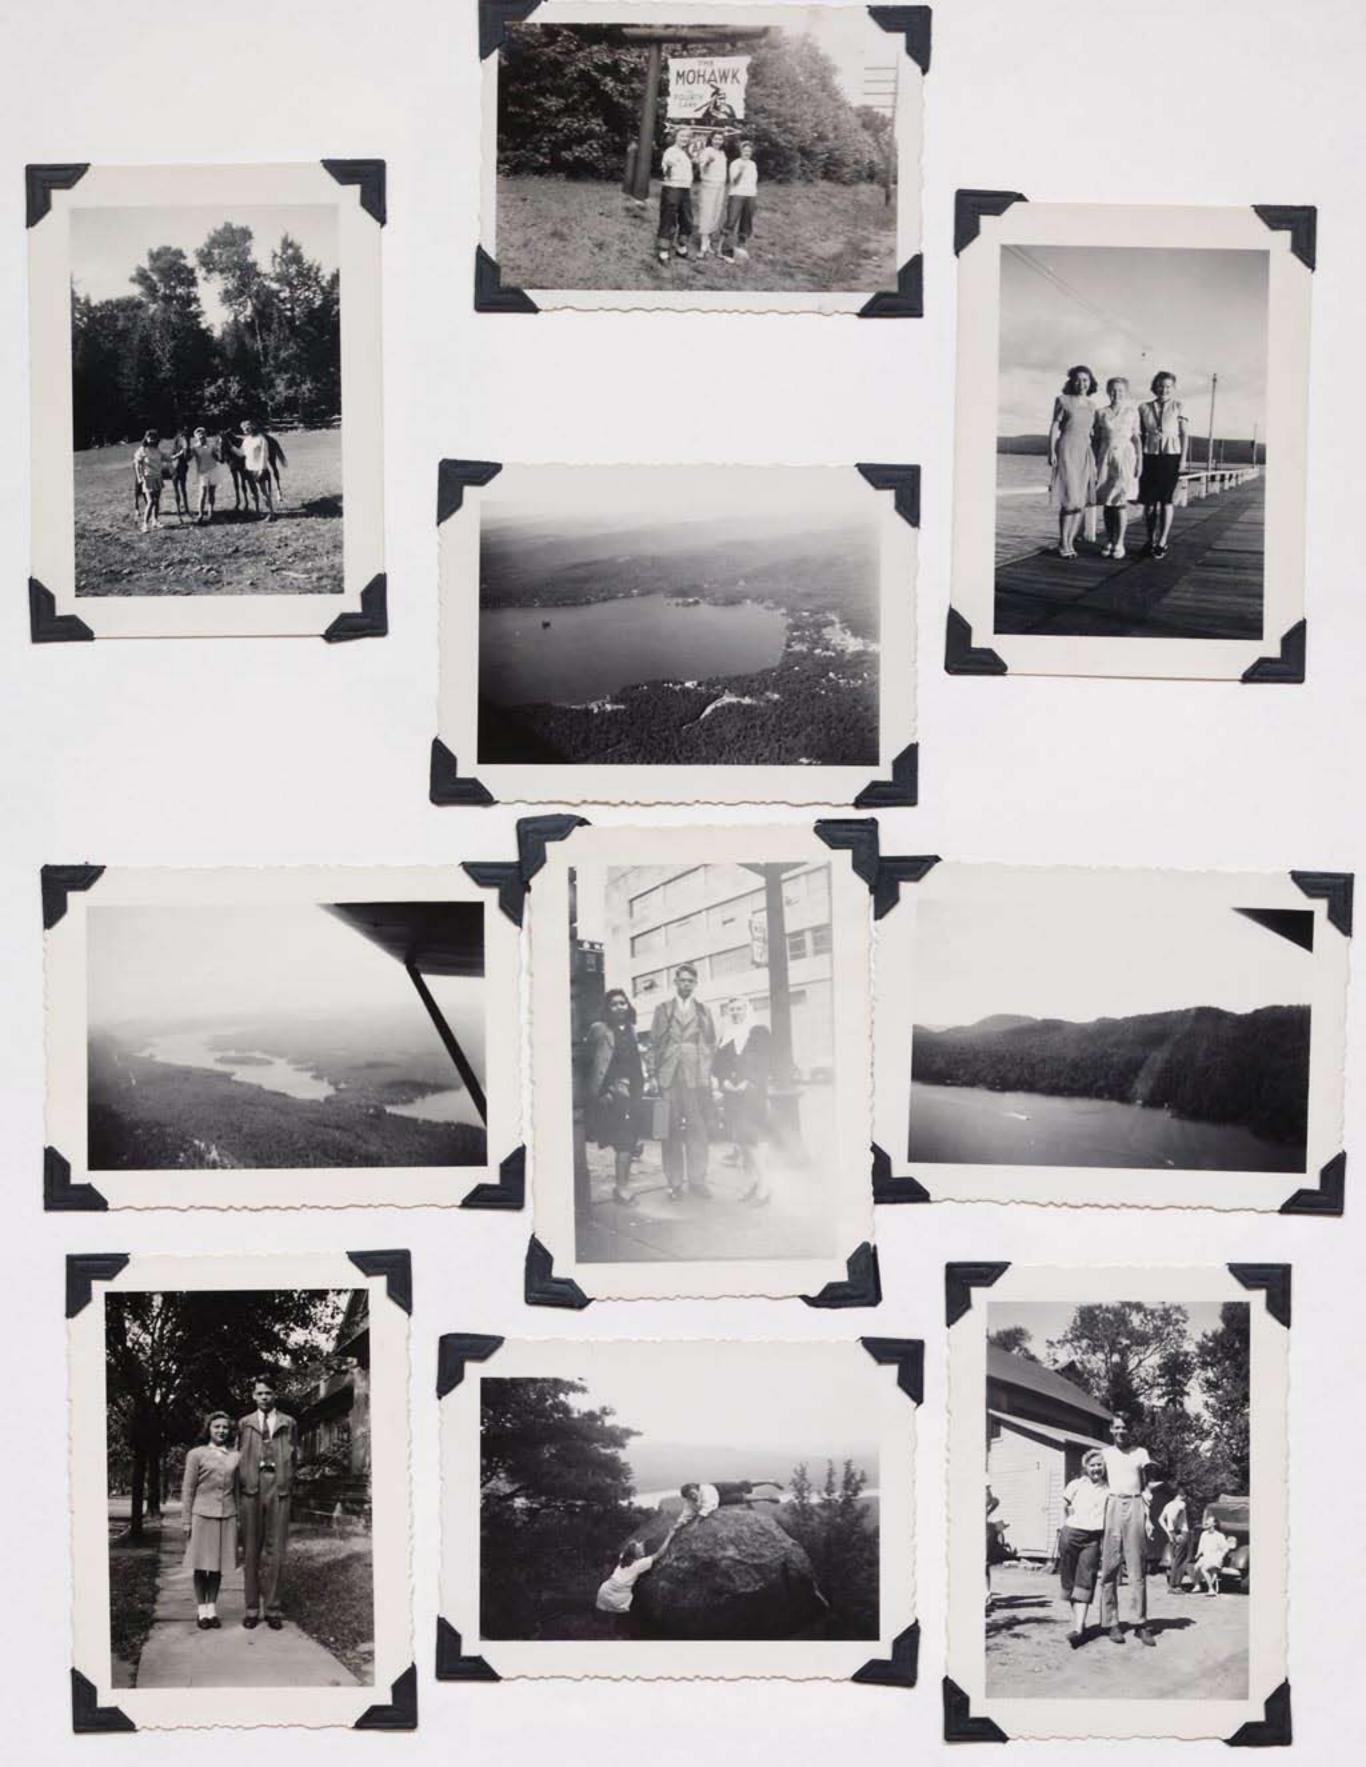

Althea Cillmeister 1943-1947

Attention, Freshmen:

For the next three days, Wednesday, Thursday and Friday, you will take the role of patriotic bus boys, subject to carry out the orders of the sophomores. The sophomores will be designated by red arm bands lettered C-H-E-F. You are not subject to orders given by those not wearing this band. All activities will be confined to the outside.

The following is the schedule we have planned for you for

these three days:

Wednesday morning 8:00 A.M. - Soc. Conter

1. Firls will check in with discarded silk or nylon stockings.

2. Boys will check in with scrap metal of any sort.

3. Each of you is required to wear placards of heavy paper or cardboard, which may be connected by string, and are to be worn front and back for the next three days. Print your full name, high school and sketch in the upper left hand corner a civilian defense insignia.

Wednesday afternoon- 3:30

1. There will be a mass meeting of Frosh in the quadrangle behind the main building. Make certain you are there, as you will be checked in by a sophomore.

Thursday morning at 8:00 A.M. Social Senters

1. You will check in this time with a container of waste fats.

2. An original recipe, a substitute dish for rationed food is also required.

Fridag, morning at 8:00 A M. Social Centers

- 1. Frosh will check in with as many bottle caps as possible
- 2. Friday is poem day. Be propared to recite an original four line jurgle about your particular insignia.

Friday afternoon 3:30-4:30 P.M.

1. All Prosh report to the auditorium for a session of "Frosh Court".

Friday evening

1. Soph-Frosh Get Together in the college gym. Don't forget to come for a lot of fun and to colebrate the end of interclass joshing.