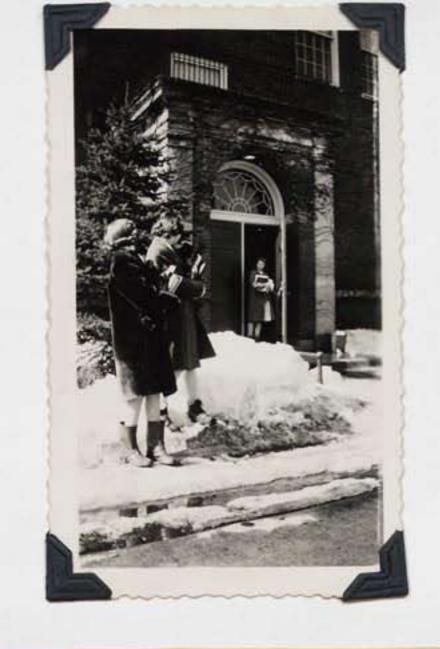

Fridag, morning at 8:00 A M. Social Centers

- 1. Frosh will check in with as many bottle caps as possible
- 2. Friday is poem day. Be propared to recite an original four line jurgle about your particular insignia.

Friday afternoon 3:30-4:30 P.M.

1. All Prosh report to the auditorium for a session of "Frosh Court".

Friday evening

1. Soph-Frosh Get Together in the college gym. Don't forget to come for a lot of fun and to colebrate the end of interclass joshing.

Any questions of yours on any of these activities will be answered by the Sophomores Wednesday morning.







Dear all—

I'm having a "pajama

pacty" July 32 " o 23" their lat.

I hape you can come — be

prepared to set up late and

talk long— et neglet to be lote

Then. Come about 6 Sat for

liver— Please get in touch



















The Faculty of
Buffalo State Teachers College
requests the pleasure of your company
on Wednesday, the thirteenth of October
Nineteen hundred forty-three

from four to six o'clock

in the Gymnasium

Phi Ugodoo Dinerow Cordially United you to a You Home Coonamies Freehman Wednesday, January 124h in U200 3:30 15:00 P.S.U.P.





|     |