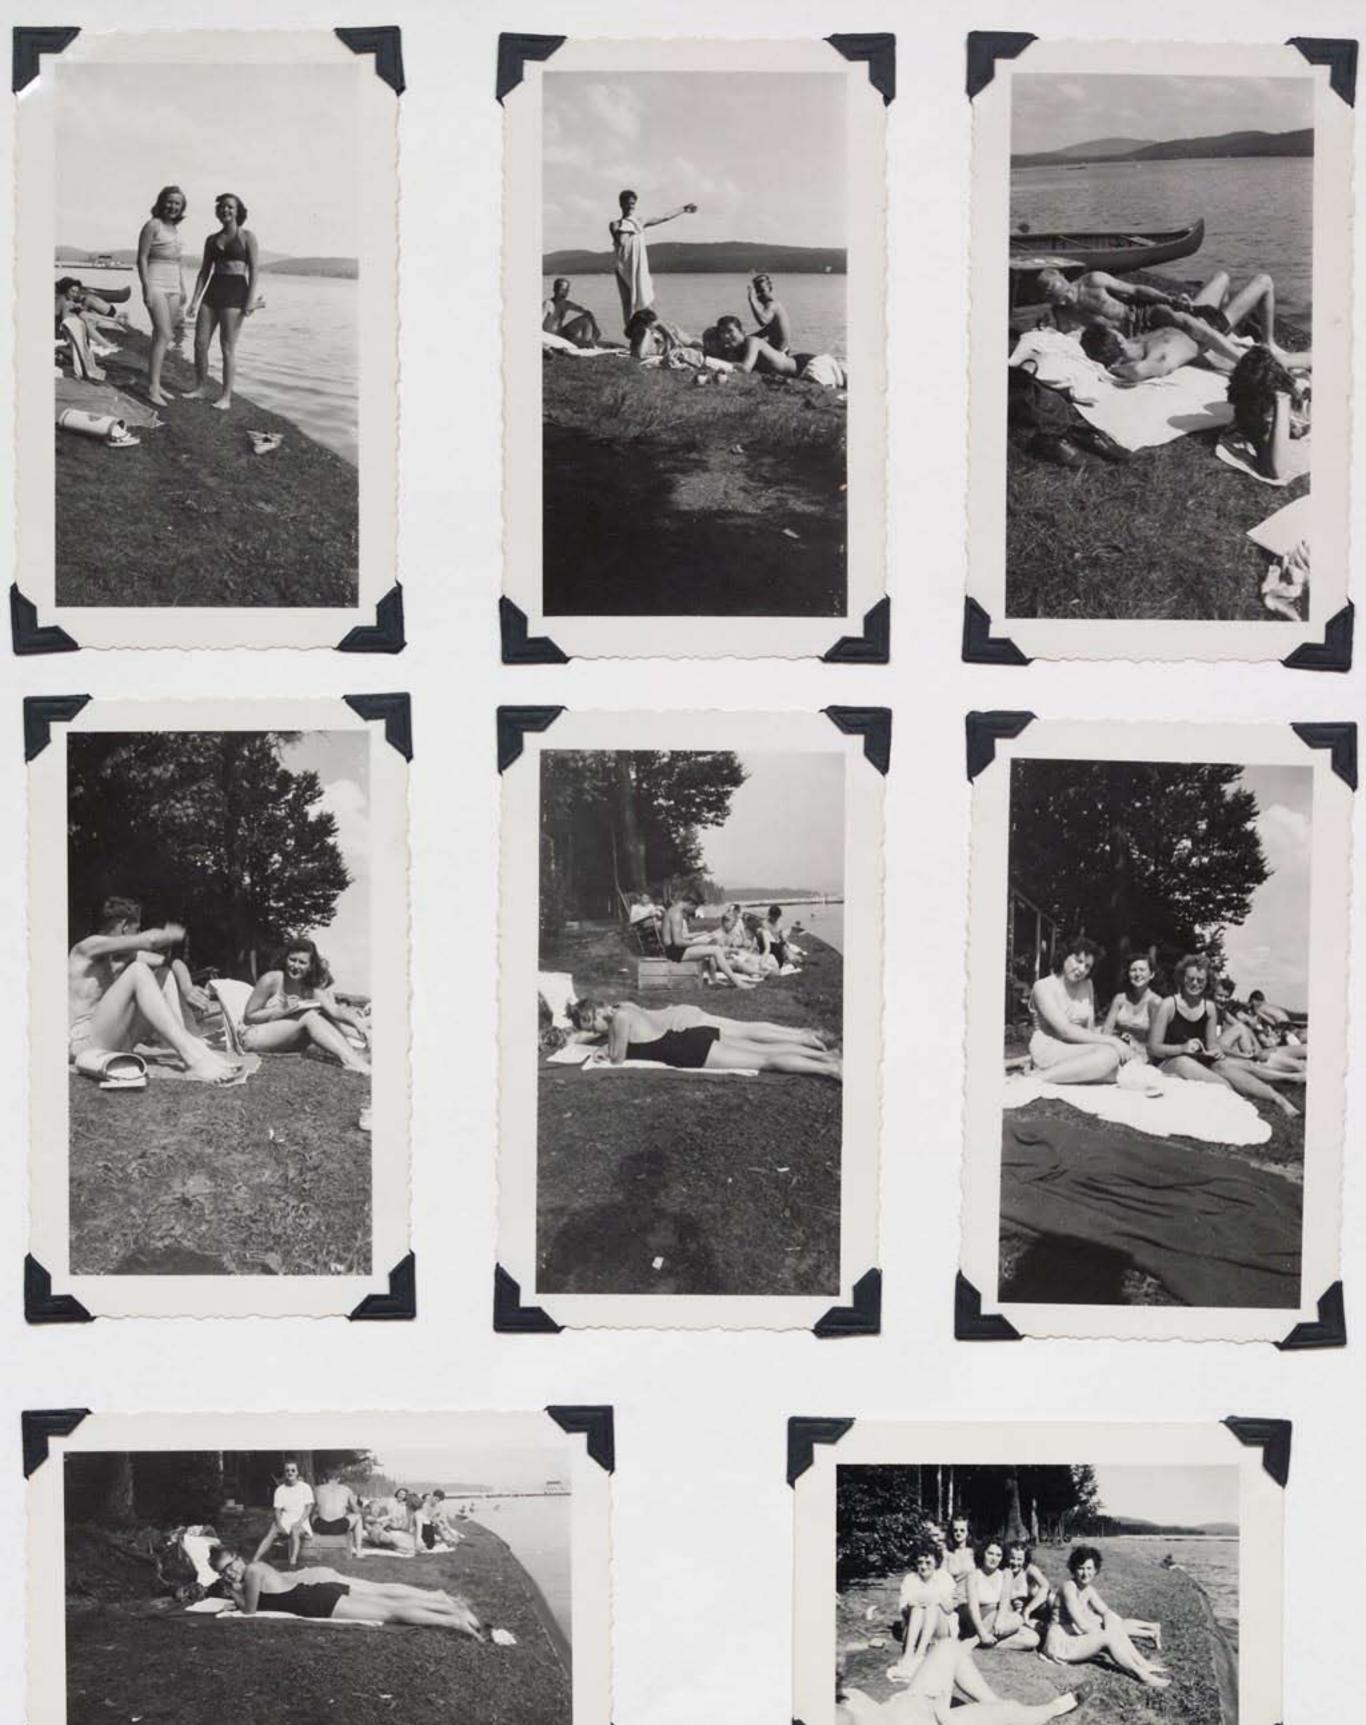

Althea Cillmeister 1943-1947

Attention, Freshmen:

For the next three days, Wednesday, Thursday and Friday, you will take the role of patriotic bus boys, subject to carry out the orders of the sophomores. The sophomores will be designated by red arm bands lettered C-H-E-F. You are not subject to orders given by those not wearing this band. All activities will be confined to the outside.

The following is the schedule we have planned for you for

these three days:

Wednesday morning 8:00 A.M. - Soc. Conter

1. Firls will check in with discarded silk or nylon stockings.

2. Boys will check in with scrap metal of any sort.

3. Each of you is required to wear placards of heavy paper or cardboard, which may be connected by string, and are to be worn front and back for the next three days. Print your full name, high school and sketch in the upper left hand corner a civilian defense insignia.

Wednesday afternoon- 3:30

1. There will be a mass meeting of Frosh in the quadrangle behind the main building. Make certain you are there, as you will be checked in by a sophomore.

Thursday morning at 8:00 A.M. Social Senters

1. You will check in this time with a container of waste fats.

2. An original recipe, a substitute dish for rationed food is also required.

Fridag, morning at 8:00 A M. Social Centers

- 1. Frosh will check in with as many bottle caps as possible
- 2. Friday is poem day. Be propared to recite an original four line jurgle about your particular insignia.

Friday afternoon 3:30-4:30 P.M.

1. All Prosh report to the auditorium for a session of "Frosh Court".

Friday evening

1. Soph-Frosh Get Together in the college gym. Don't forget to come for a lot of fun and to colebrate the end of interclass joshing.