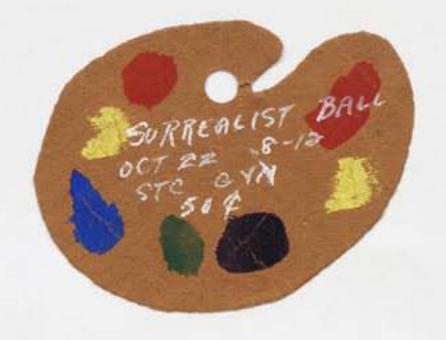

. Soph-Frosh Get Together in the college gym. Don't forget to come for a lot of fun and to colebrate the end of interclass joshing.

Any questions of yours on any of these activities will be answered by the Sophomores Wednesday morning.







Dear all—

I'm having a "pajama

pacty" July 32 " o 23" their lat.

I hape you can come — be

prepared to set up late and

talk long— et neglet to be lote

Then. Come about 6 Sat for

liver— Please get in touch



















The Faculty of
Buffalo State Teachers College
requests the pleasure of your company
on Wednesday, the thirteenth of October
Nineteen hundred forty-three

from four to six o'clock

in the Gymnasium

Phi Ugodoo Dinerow Cordially United you to a You Home Coonamies Freehman Wednesday, January 124h in U200 3:30 15:00 P.S.U.P.





|     |