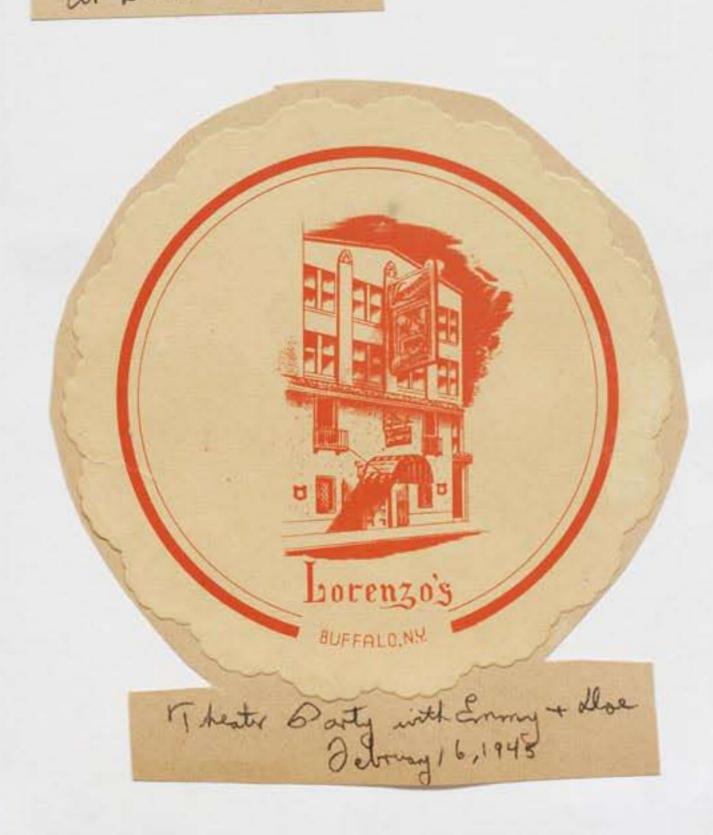

Althea Cillmeister 1943-1947

Attention, Freshmen:

For the next three days, Wednesday, Thursday and Friday, you will take the role of patriotic bus boys, subject to carry out the orders of the sophomores. The sophomores will be designated by red arm bands lettered C-H-E-F. You are not subject to orders given by those not wearing this band. All activities will be confined to the outside.