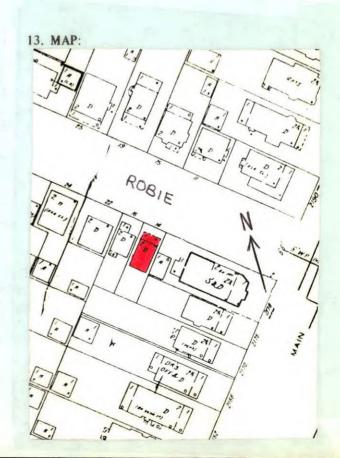

| 11251111,11211 TORK (318) 474-0477                     | NEG. NO.                         |  |
|--------------------------------------------------------|----------------------------------|--|
| YOUR NAME: BUFFALO FRIENDS OF OLMSTED PAI              | RKS DATE: July 31, 1984          |  |
|                                                        |                                  |  |
| YOUR ADDRESS: BUFFALO, NEW YORK 14205 = 0590           | TELEPHONE:                       |  |
| ORGANIZATION (if any):                                 |                                  |  |
| * * * * * * * * * * * * * * * * * * *                  | * * * * * * * * * * * * * * *    |  |
| IDENTIFICATION                                         |                                  |  |
| 1. BUILDING NAME(S):                                   |                                  |  |
| 1. BUILDING NAME(S): 2. COUNTY: Erie TOWN/CITY:        | BuffaloVILLAGE:                  |  |
| 3. STREET LOCATION: 14 Robie St.                       |                                  |  |
| 4. OWNERSHIP: a. public □ b. private ☒                 |                                  |  |
| 5. PRESENT OWNER: Marie Thornton                       |                                  |  |
| 6. USE: Original: Residential                          | Present: Residential             |  |
| 7. ACCESSIBILITY TO PUBLIC: Exterior visible fi        |                                  |  |
| DESCRIPTION Interior accessible                        | e: Explain <u>by permission</u>  |  |
|                                                        | c. brick . d. board and batten . |  |
|                                                        | g. stucco other: asbestos        |  |
| 9. STRUCTURAL a. wood frame with interlockin           | ģ joints 🗆                       |  |
| SYSTEM: b. wood frame with light mem                   |                                  |  |
| (if known) c. masonry load bearing walls [             |                                  |  |
| d. metal (explain)                                     |                                  |  |
| e. other                                               |                                  |  |
| 0. CONDITION: a. excellent   b. good   b. good         |                                  |  |
| 1. INTEGRITY: a. original site X b. moved \( \square\$ | if so, when?                     |  |
| c. list major alterations and dates (if                | known):                          |  |