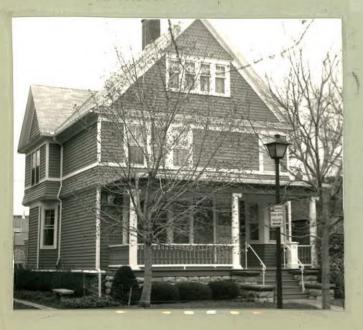

12. РНОТО: 36-0а

| 14. TH                                                               | REATS TO BUILDING: a, none known  b. zoning  c. roads  c. roads  f. other:                                                                                                                                                                                                                                                                                                                                                                                                                                                                                                                                   |
|----------------------------------------------------------------------|--------------------------------------------------------------------------------------------------------------------------------------------------------------------------------------------------------------------------------------------------------------------------------------------------------------------------------------------------------------------------------------------------------------------------------------------------------------------------------------------------------------------------------------------------------------------------------------------------------------|
|                                                                      | LATED OUTBUILDINGS AND PROPERTY:  a. barn  b. carriage house  c. garage  d. privy  e. shed  f. greenhouse  g. shop  h. gardens  i. landscape features: trees and shrubs in front yard j. other:                                                                                                                                                                                                                                                                                                                                                                                                              |
| 16. SU                                                               | RROUNDINGS OF THE BUILDING (check more than one if necessary):  a. open land  b. woodland  c. scattered buildings  d. densely built-up  e. commercial  f. industrial  g. residential  h. other:                                                                                                                                                                                                                                                                                                                                                                                                              |
| (In<br>Build<br>Parks<br>Delaw                                       | TERRELATIONSHIP OF BUILDING AND SURROUNDINGS:  dicate if building or structure is in an historic district)  ing is situated on a standard sized lot within Olmsted's  ide subdivision. House is located four blocks from  are Park, which was designed by Olmsted and is listed on  ational Register, and southeast of the Zoo.                                                                                                                                                                                                                                                                              |
| Two and a harfull-width har columns suppressed door. Semifirst floor | HER NOTABLE FEATURES OF BUILDING AND SITE (including interior features if known):  alf story with Princess Anne styling. Front facing gable roof, hip roof porch. Rough cut, regular course stone base. Ionic bort entablature. Spindle balustrade. Glass and wood paneled hexagonal corner bay has slender 4/1 windows. Three-part window, double hung 4/1 lights. Second floor flared projection.  CANCE Band course at window sill level. Corner boards. Left TE OF INITIAL CONSTRUCTION: C. 1890 bay second floor has three- part window, double-hung 4/1                                                |
| 20. HIS                                                              | CHITECT: lights. Right bay has single double-nung 4/1 window.  Band of trim below roof eave. Pedimented gable has four-part single window; 4/1 lights each. Entablature window head. Top of gable has alternating rows of STORICAL AND ARCHITECTURAL IMPORTANCE: fish-scale and decorative simplified form of the Queen shingled.                                                                                                                                                                                                                                                                            |
| Anne build to Pa of th Oakwo remai resem Parks park and a            | style retains a basic asymmetrical shape and variety of ling materials. West Oakwood Place extends from Main Street rkside Avenue. At the northern border of the first section e subdivision to be developed, the eastern portion of West od was deeded to the city by Jacob Davis in 1887 and the inder by Caroline Jewett in 1888. West Oakwood closely bles a street found in Olmsted's early 1870's maps of "The lide." While it does not connect with Jewett Avenue at the entrance as Olmsted originally planned, it remains curvilinear a cross street provides easy access to the main thoroughfares |
| 21. SO<br>22. TH                                                     | URCES: City Tax Assessor Field Sheets  Buffalo City Atlas, 1894  Olmsted's Sketch Map of Buffalo, 1876  The Papers of Frederick Law Olmsted, Vol. III, by  Charles E. Beveridge & David Schuyler, eds. (1983).                                                                                                                                                                                                                                                                                                                                                                                               |