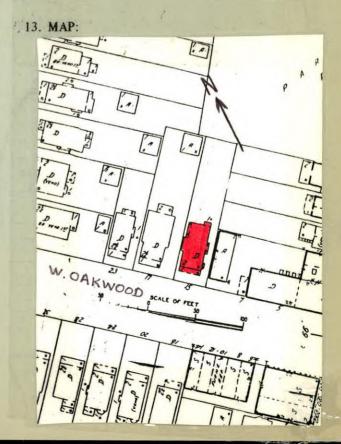

12. РНОТО: 36-0а

| 14. TH                                                               | REATS TO BUILDING: a, none known  b. zoning  c. roads  c. roads  f. other:                                                                                                                                                                                                                                                                                                                                                                                                                                                                                                                                   |
|----------------------------------------------------------------------|--------------------------------------------------------------------------------------------------------------------------------------------------------------------------------------------------------------------------------------------------------------------------------------------------------------------------------------------------------------------------------------------------------------------------------------------------------------------------------------------------------------------------------------------------------------------------------------------------------------|
|                                                                      | LATED OUTBUILDINGS AND PROPERTY:  a. barn  b. carriage house  c. garage  d. privy  e. shed  f. greenhouse  g. shop  h. gardens  i. landscape features: trees and shrubs in front yard j. other:                                                                                                                                                                                                                                                                                                                                                                                                              |
| 16. SU                                                               | RROUNDINGS OF THE BUILDING (check more than one if necessary):  a. open land  b. woodland  c. scattered buildings  d. densely built-up  e. commercial  f. industrial  g. residential  h. other:                                                                                                                                                                                                                                                                                                                                                                                                              |
| (In<br>Build<br>Parks<br>Delaw                                       | TERRELATIONSHIP OF BUILDING AND SURROUNDINGS:  dicate if building or structure is in an historic district)  ing is situated on a standard sized lot within Olmsted's  ide subdivision. House is located four blocks from  are Park, which was designed by Olmsted and is listed on  ational Register, and southeast of the Zoo.                                                                                                                                                                                                                                                                              |
| Two and a harfull-width har columns suppressed door. Semifirst floor | HER NOTABLE FEATURES OF BUILDING AND SITE (including interior features if known):  alf story with Princess Anne styling. Front facing gable roof, hip roof porch. Rough cut, regular course stone base. Ionic bort entablature. Spindle balustrade. Glass and wood paneled hexagonal corner bay has slender 4/1 windows. Three-part window, double hung 4/1 lights. Second floor flared projection.  CANCE Band course at window sill level. Corner boards. Left TE OF INITIAL CONSTRUCTION: C. 1890 bay second floor has three- part window, double-hung 4/1                                                |
| 20. HIS                                                              | CHITECT: lights. Right bay has single double-nung 4/1 window.  Band of trim below roof eave. Pedimented gable has four-part single window; 4/1 lights each. Entablature window head. Top of gable has alternating rows of STORICAL AND ARCHITECTURAL IMPORTANCE: fish-scale and decorative simplified form of the Queen shingled.                                                                                                                                                                                                                                                                            |
| Anne build to Pa of th Oakwo remai resem Parks park and a            | style retains a basic asymmetrical shape and variety of ling materials. West Oakwood Place extends from Main Street rkside Avenue. At the northern border of the first section e subdivision to be developed, the eastern portion of West od was deeded to the city by Jacob Davis in 1887 and the inder by Caroline Jewett in 1888. West Oakwood closely bles a street found in Olmsted's early 1870's maps of "The lide." While it does not connect with Jewett Avenue at the entrance as Olmsted originally planned, it remains curvilinear a cross street provides easy access to the main thoroughfares |
| 21. SO<br>22. TH                                                     | URCES: City Tax Assessor Field Sheets  Buffalo City Atlas, 1894  Olmsted's Sketch Map of Buffalo, 1876  The Papers of Frederick Law Olmsted, Vol. III, by  Charles E. Beveridge & David Schuyler, eds. (1983).                                                                                                                                                                                                                                                                                                                                                                                               |