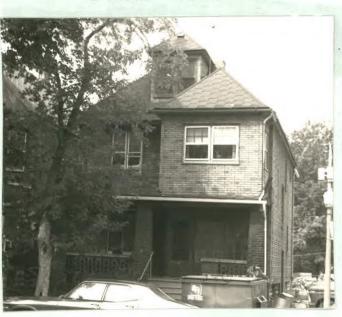

12. РНОТО: 30-19а

| 14. THREATS TO BUILDING: a. none known   d. developers   e. deterioration   f. other:                                                                                                                                                                                                                                                                                                                                                                                                                                                                                                                                                                                                      |                   |
|--------------------------------------------------------------------------------------------------------------------------------------------------------------------------------------------------------------------------------------------------------------------------------------------------------------------------------------------------------------------------------------------------------------------------------------------------------------------------------------------------------------------------------------------------------------------------------------------------------------------------------------------------------------------------------------------|-------------------|
| 15. RELATED OUTBUILDINGS AND PROPERTY:  a. barn  b. carriage house  c. garage  d. privy  e. shed  f. greenhouse  shop  h. gardens  i. landscape features: tree in front yard  i. other:                                                                                                                                                                                                                                                                                                                                                                                                                                                                                                    |                   |
| 16. SURROUNDINGS OF THE BUILDING (check more than one if necessary):  a. open land  b. woodland  c. scattered buildings  d. densely built-up  e. commercial  f. industrial  g. residential  h. other:                                                                                                                                                                                                                                                                                                                                                                                                                                                                                      |                   |
| 17. INTERRELATIONSHIP OF BUILDING AND SURROUNDINGS: (Indicate if building or structure is in an historic district) Building is situated on a standard sized corner lot within Olmsted's Parkside subdivision. House is located three blocks from Delaware Park, which was designed by Olmsted and is listed on the National Register, and southeast of the Zoo.                                                                                                                                                                                                                                                                                                                            |                   |
| Two and a half story Princess Anne style. Hip roof. Full-width shed roof porch has tapered brick pier supports, brick-work rail. Boxed entrance bay has two 12-light windows with storm door flanking on left. Two glass and wood paneled doors. Left bay first floor has double-hung 1/1 windows. Second floor hip roof projecting bay. Paired double-hung 6/6 windows. Left bay has paired double-hund 1/1 windows. Hip roof ARCHITECT:    ARCHITECT:   1906   1/1 windows. Hip roof dormer has paired double-hung 1/1 windows. BUILDER:   1/1 windows. Hip roof dormer has paired double-hung 1/1 windows.                                                                              | 3                 |
| 20. HISTORICAL AND ARCHITECTURAL IMPORTANCE: A fine example of a Princess Anne style residence. Florence Avenue extends from Main Street to Parkside Avenue, paralleling Robie Street. Loca within the first section of the Parkside subdivision to be developed, Florence Avenue was deeded to the city by Jacob Davi in 1887. Although Olmsted's early 1870's maps of "The Parkside show a street angling from the intersection of Main and Humbold to Parkside Avenue, when it was finally developed Florence Aven was modified to parallel Humboldt Avenue. It nevertheless stil followed Olmsted's rule that a subdivision street "not lead with special directness toward the town." | s<br>"<br>t<br>ue |
| 21. SOURCES: City Building Permit Records Buffalo City Atlas, 1894, updated 1909 Olmsted's Sketch Map of Buffalo, 1876 The Papers of Frederick Law Olmsted, Vol. III, by Charles E. Beveridge & David Schuyler, eds. (1983)                                                                                                                                                                                                                                                                                                                                                                                                                                                                |                   |