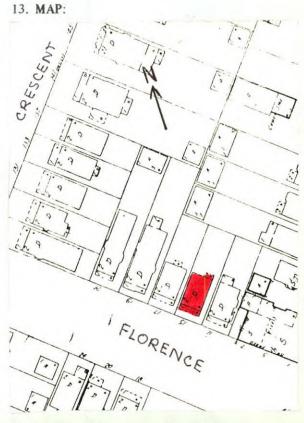

12. РНОТО: 30-19а

| 14. THREATS TO BUILDING: a. none known   d. developers   e. deterioration   f. other:                                                                                                                                                                                                                                                                                                                                                                                                                                                                                                                                                                                                      |                   |
|--------------------------------------------------------------------------------------------------------------------------------------------------------------------------------------------------------------------------------------------------------------------------------------------------------------------------------------------------------------------------------------------------------------------------------------------------------------------------------------------------------------------------------------------------------------------------------------------------------------------------------------------------------------------------------------------|-------------------|
| 15. RELATED OUTBUILDINGS AND PROPERTY:  a. barn  b. carriage house  c. garage  d. privy  e. shed  f. greenhouse  shop  h. gardens  i. landscape features: tree in front yard  i. other:                                                                                                                                                                                                                                                                                                                                                                                                                                                                                                    |                   |
| 16. SURROUNDINGS OF THE BUILDING (check more than one if necessary):  a. open land  b. woodland  c. scattered buildings  d. densely built-up  e. commercial  f. industrial  g. residential  h. other:                                                                                                                                                                                                                                                                                                                                                                                                                                                                                      |                   |
| 17. INTERRELATIONSHIP OF BUILDING AND SURROUNDINGS: (Indicate if building or structure is in an historic district) Building is situated on a standard sized corner lot within Olmsted's Parkside subdivision. House is located three blocks from Delaware Park, which was designed by Olmsted and is listed on the National Register, and southeast of the Zoo.                                                                                                                                                                                                                                                                                                                            |                   |
| Two and a half story Princess Anne style. Hip roof. Full-width shed roof porch has tapered brick pier supports, brick-work rail. Boxed entrance bay has two 12-light windows with storm door flanking on left. Two glass and wood paneled doors. Left bay first floor has double-hung 1/1 windows. Second floor hip roof projecting bay. Paired double-hung 6/6 windows. Left bay has paired double-hund 1/1 windows. Hip roof ARCHITECT:    ARCHITECT:   1906   1/1 windows. Hip roof dormer has paired double-hung 1/1 windows. BUILDER:   1/1 windows. Hip roof dormer has paired double-hung 1/1 windows.                                                                              | 3                 |
| 20. HISTORICAL AND ARCHITECTURAL IMPORTANCE: A fine example of a Princess Anne style residence. Florence Avenue extends from Main Street to Parkside Avenue, paralleling Robie Street. Loca within the first section of the Parkside subdivision to be developed, Florence Avenue was deeded to the city by Jacob Davi in 1887. Although Olmsted's early 1870's maps of "The Parkside show a street angling from the intersection of Main and Humbold to Parkside Avenue, when it was finally developed Florence Aven was modified to parallel Humboldt Avenue. It nevertheless stil followed Olmsted's rule that a subdivision street "not lead with special directness toward the town." | s<br>"<br>t<br>ue |
| 21. SOURCES: City Building Permit Records Buffalo City Atlas, 1894, updated 1909 Olmsted's Sketch Map of Buffalo, 1876 The Papers of Frederick Law Olmsted, Vol. III, by Charles E. Beveridge & David Schuyler, eds. (1983)                                                                                                                                                                                                                                                                                                                                                                                                                                                                |                   |